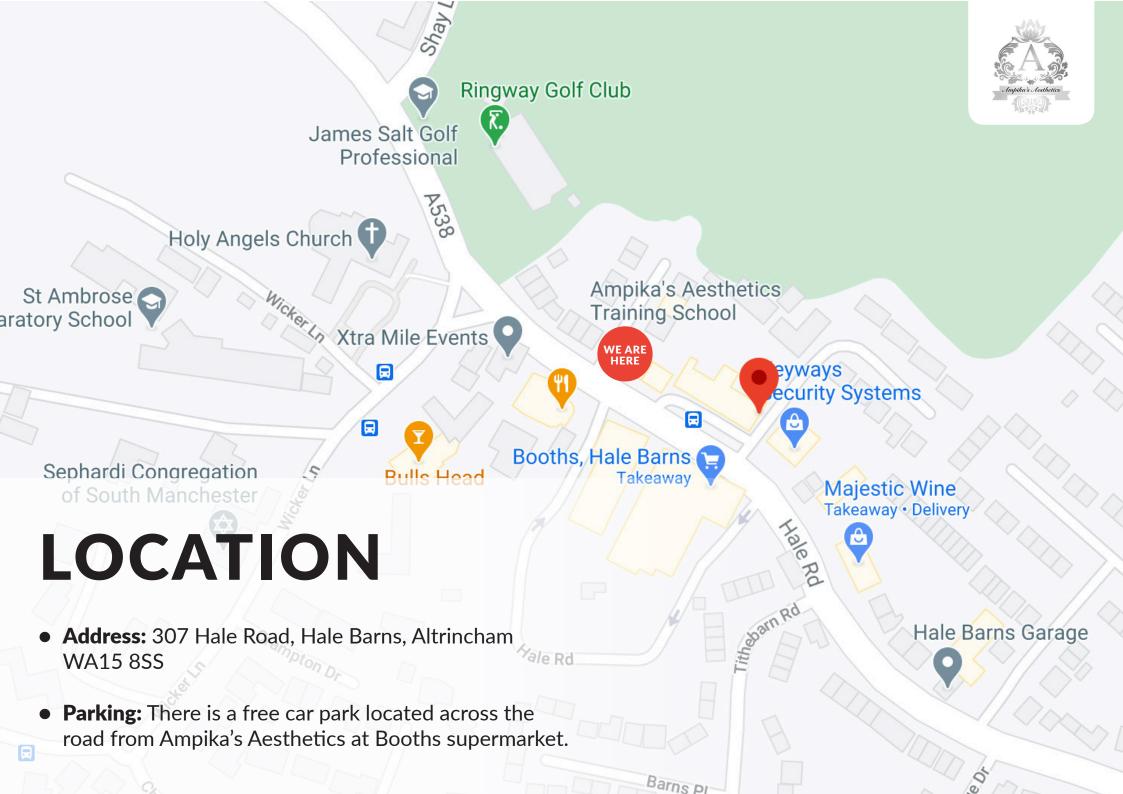

# TRANSPORT

- **Bus:** There is a bus stop directly outside the training academy. Services 88, 288 and 284 stop here.
- **Tram:** The nearest tram stop to Ampika's Aesthetics is the Manchester Airport line. This stop is 3 miles from the academy.
- **Train:** The nearest train station to our academy is Hale Station as it's only 2 miles away. Another close by station is Manchester Airport which has access to more lines.
- **Taxi:** As we are situated near the airport, there is always a high number of taxi services available in the area at short notice. Uber's also available.

### ACCOMMODATION

- **Bulls Head:** Wicker Ln, Hale Barns, Altrincham WA15 OHG *Travel Time: 2 minute walk to Ampika's Aesthetics.*
- Manchester Airport: Premiere Inn, Runger Lane, Wilmslow Road, Manchester Airport, M90 5DL Travel Time: 8 minute drive to Ampika's Aesthetics.
- **Marriot Hotel:** Hale Road, Hale Barns, Manchester WA15 8XW Travel Time: 3 minute drive to Ampika's Aesthetics.
- Hale Barns House: Oak Croft, Hale, WA15 8UU Travel Time: 3 minute drive to Ampika's Aesthetics.
- Holiday Inn: Runger Lane, Manchester Airport, Manchester, M90 5DL Travel Time: 6 minute drive to Ampika's Aesthetics.
- Airbnb in Hale Barns