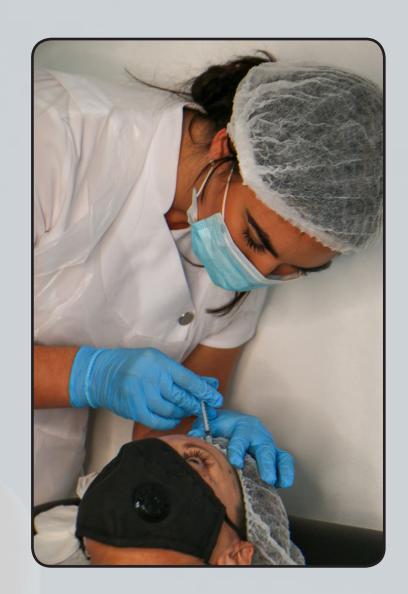

#### DAY 1

- Introduction meet and greet.
- Theory of Advanced Filler & Advanced Anti Wrinkle Injectables
  - Benefits of Advanced Filler & Advanced Anti Wrinkle Injectables
  - Contraindications
  - Cautions
  - Injection techniques
  - Preparing to inject
  - Lessening and eliminating lines and wrinkles
  - Softening features
  - Facial muscles and arteries
  - Areas (jaw augmentation, non-surgical rhinoplasty, cheek augmentation, chin augmentation, tear trough)
  - Advanced Lip Techniques
  - Marking up
  - Areas and units (Bunny Lines, Jawlines, Gummy Smiles, Downward Smile, Hyperhidrosis, Brow Lift, Neck Lift)
  - Aftercare
  - Demonstration of Advanced Filler & Advanced Anti Wrinkle Injectables on live model
  - Practical case studies on live models

# TIMETABLE DAY 2

- Demonstration of Advanced Filler & Advanced Anti Wrinkle Injectables on live model
- Practical case studies on live models
- Course recap
- Graduation