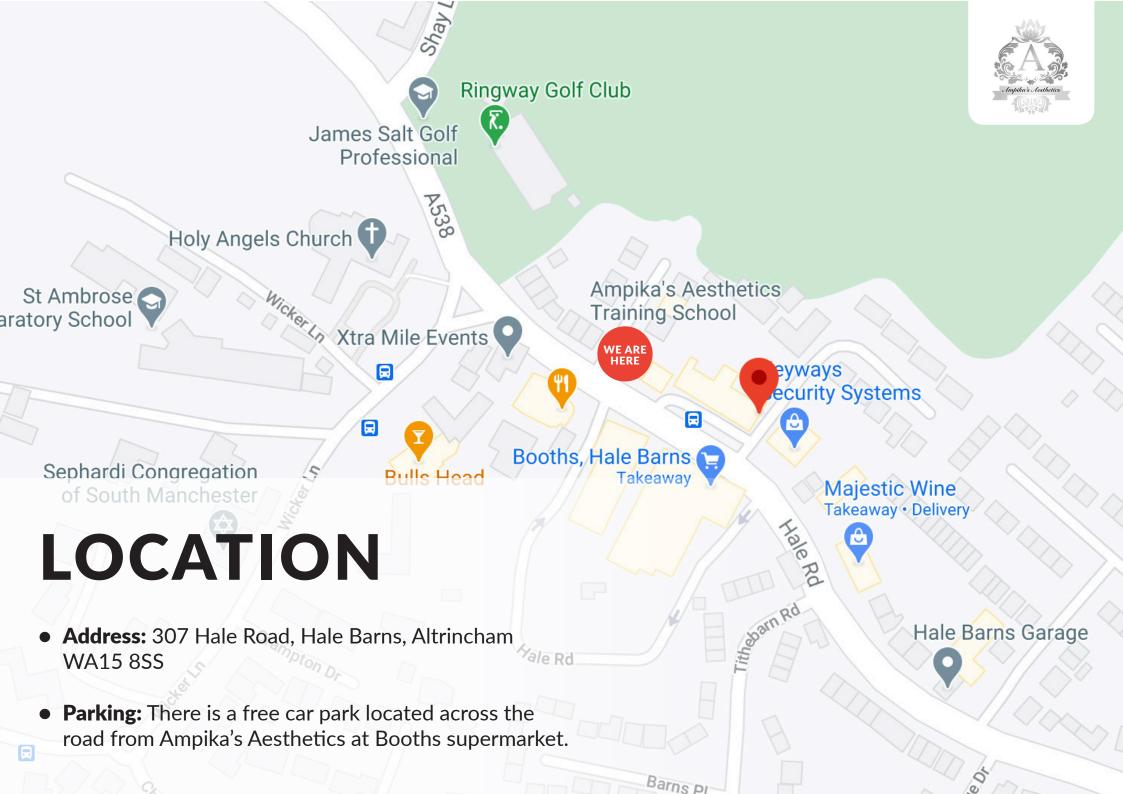

### **TRANSPORT**

• **Bus:** There is a bus stop directly outside the training academy. Services 88, 288 and 284 stop here.

• **Tram:** The nearest tram stop to Ampika's Aesthetics is the Manchester Airport line. This stop is 3 miles from the academy.

 Train: The nearest train station to our academy is Hale Station as it's only 2 miles away. Another close by station is Manchester Airport which has access to more lines.

• **Taxi:** As we are situated near the airport, there is always a high number of taxi services available in the area at short notice. Uber's also available.