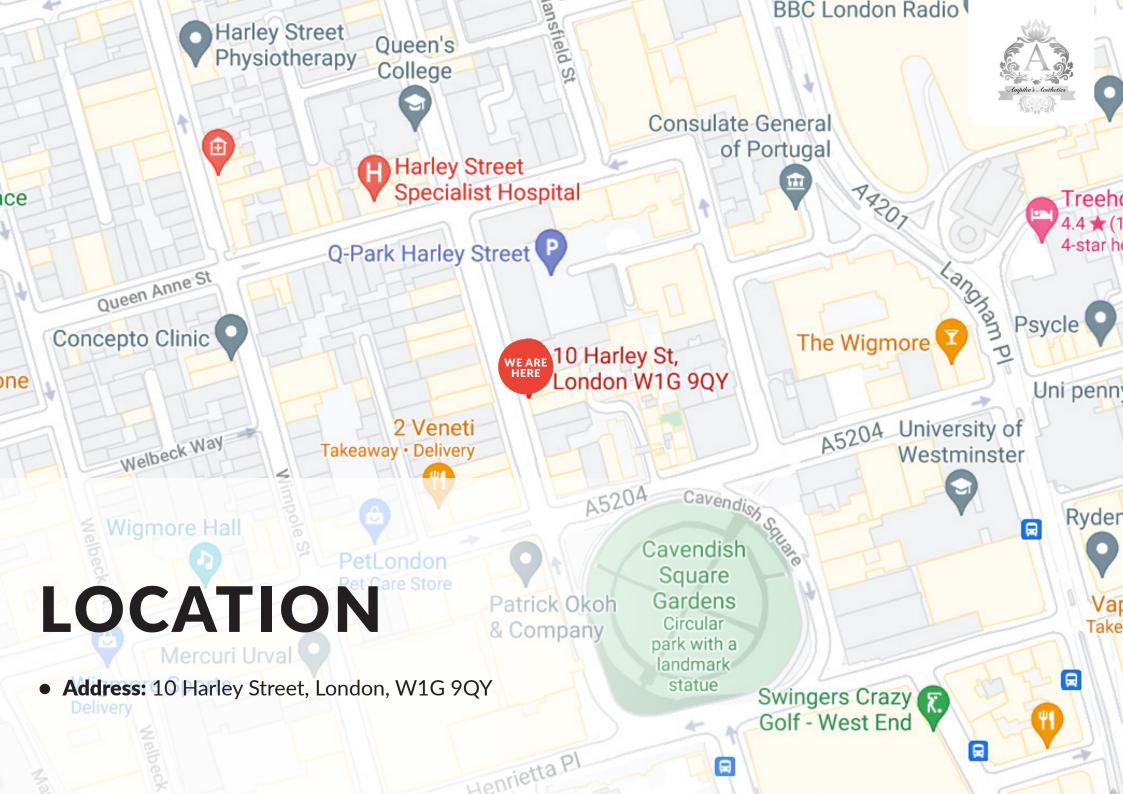

## **TRANSPORT**

- **Tube:** The nearest tube stations are, Bond Street, Oxford Circus & Regents Park.
- **Train:** The nearest train stations to our academy are Euston and Marylebone train stations. Both are around a 25 minute walk or a 10/15 minute taxi (depending on traffic)
- **Taxi:** As we are situated near the airport, there is always a high number of taxi services available in the area at short notice. Uber's also available.
- **Parking:** There are two main car parks situated close to Harley Street:
  - NCP London Harley Street\*
  - Q-Park Oxford Street\*