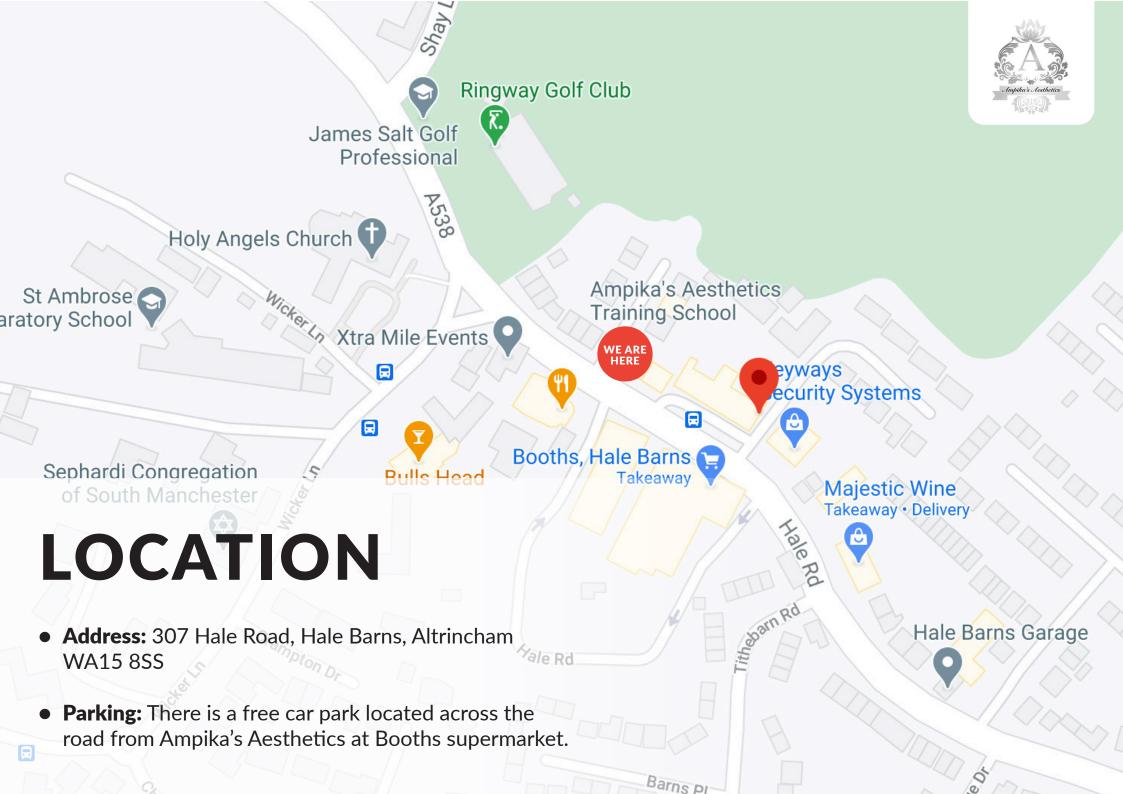

# TRANSPORT

- **Bus:** There is a bus stop directly outside the training academy. Services 88, 288 and 284 stop here.
- **Tram:** The nearest tram stop to Ampika's Aesthetics is the Manchester Airport line. This stop is 3 miles from the academy.
- **Train:** The nearest train station to our academy is Hale Station as it's only 2 miles away. Another close by station is Manchester Airport which has access to more lines.
- **Taxi:** As we are situated near the airport, there is always a high number of taxi services available in the area at short notice. Uber's also available.

## ACCOMMODATION

- **Bulls Head:** Wicker Ln, Hale Barns, Altrincham WA15 OHG *Travel Time: 2 minute walk to Ampika's Aesthetics.*
- Manchester Airport: Premiere Inn, Runger Lane, Wilmslow Road, Manchester Airport, M90 5DL Travel Time: 8 minute drive to Ampika's Aesthetics.
- **Marriot Hotel:** Hale Road, Hale Barns, Manchester WA15 8XW Travel Time: 3 minute drive to Ampika's Aesthetics.
- Hale Barns House: Oak Croft, Hale, WA15 8UU Travel Time: 3 minute drive to Ampika's Aesthetics.
- Holiday Inn: Runger Lane, Manchester Airport, Manchester, M90 5DL Travel Time: 6 minute drive to Ampika's Aesthetics.
- Airbnb in Hale Barns