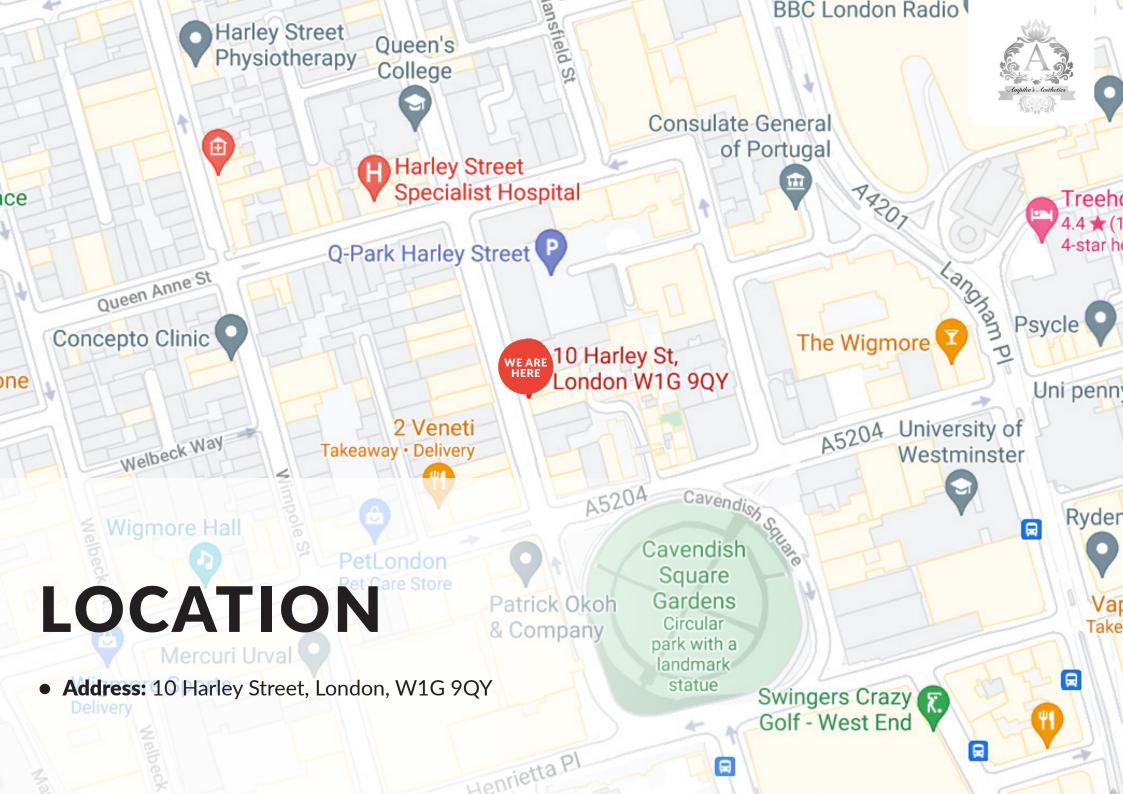

# **TRANSPORT**

- **Tube:** The nearest tube stations are, Bond Street, Oxford Circus & Regents Park.
- **Train:** The nearest train stations to our academy are Euston and Marylebone train stations. Both are around a 25 minute walk or a 10/15 minute taxi (depending on traffic)
- **Taxi:** As we are situated near the airport, there is always a high number of taxi services available in the area at short notice. Uber's also available.
- **Parking:** There are two main car parks situated close to Harley Street:
  - NCP London Harley Street\*
  - Q-Park Oxford Street\*