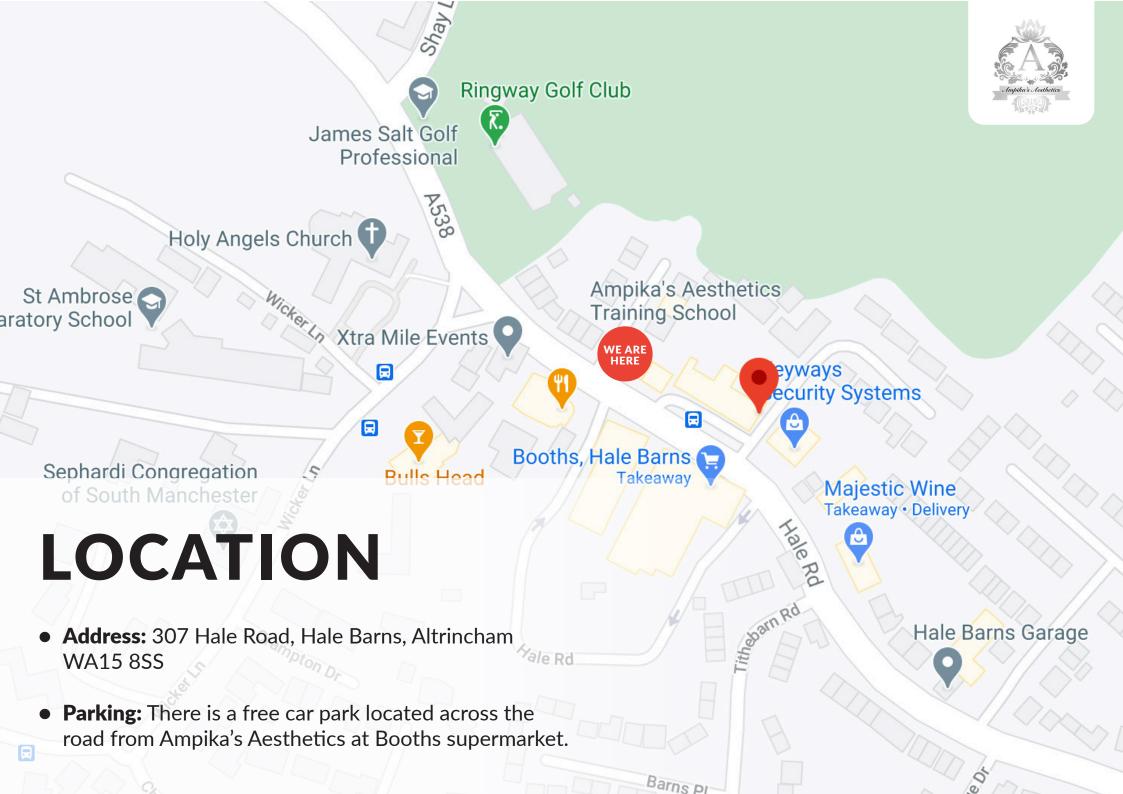

### ACCOMMODATION

 Bulls Head: Wicker Ln, Hale Barns, Altrincham WA15 0HG

Travel Time: 2 minute walk to Ampika's Aesthetics.

- Manchester Airport: Premiere Inn, Runger Lane, Wilmslow Road, Manchester Airport, M90 5DL Travel Time: 8 minute drive to Ampika's Aesthetics.
- Marriot Hotel: Hale Road, Hale Barns, Manchester WA15 8XW
  - Travel Time: 3 minute drive to Ampika's Aesthetics.
- Hale Barns House: Oak Croft, Hale, WA15 8UU Travel Time: 3 minute drive to Ampika's Aesthetics.
- Holiday Inn: Runger Lane, Manchester Airport, Manchester, M90 5DL
   Travel Time: 6 minute drive to Ampika's Aesthetics.
- Airbnb in Hale Barns