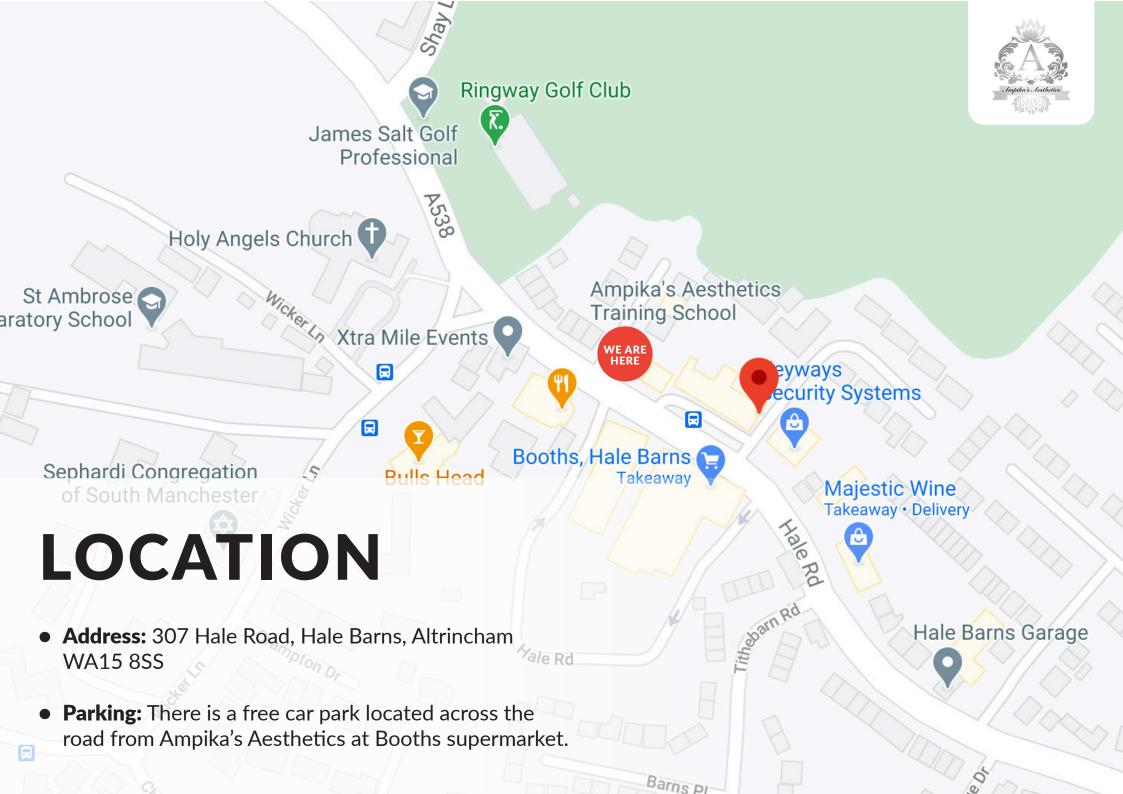

### **TRANSPORT**

• **Bus:** There is a bus stop directly outside the training academy. Services 88, 288 and 284 stop here.

• **Tram:** The nearest tram stop to Ampika's Aesthetics is the Manchester Airport line. This stop is 3 miles from the academy.

 Train: The nearest train station to our academy is Hale Station as it's only 2 miles away. Another close by station is Manchester Airport which has access to more lines.

• **Taxi:** As we are situated near the airport, there is always a high number of taxi services available in the area at short notice. Uber's also available.

### ACCOMMODATION

 Bulls Head: Wicker Ln, Hale Barns, Altrincham WA15 0HG

Travel Time: 2 minute walk to Ampika's Aesthetics.

- Manchester Airport: Premiere Inn, Runger Lane, Wilmslow Road, Manchester Airport, M90 5DL Travel Time: 8 minute drive to Ampika's Aesthetics.
- Marriot Hotel: Hale Road, Hale Barns, Manchester WA15 8XW
  - Travel Time: 3 minute drive to Ampika's Aesthetics.
- Hale Barns House: Oak Croft, Hale, WA15 8UU Travel Time: 3 minute drive to Ampika's Aesthetics.
- Holiday Inn: Runger Lane, Manchester Airport, Manchester, M90 5DL
   Travel Time: 6 minute drive to Ampika's Aesthetics.
- Airbnb in Hale Barns