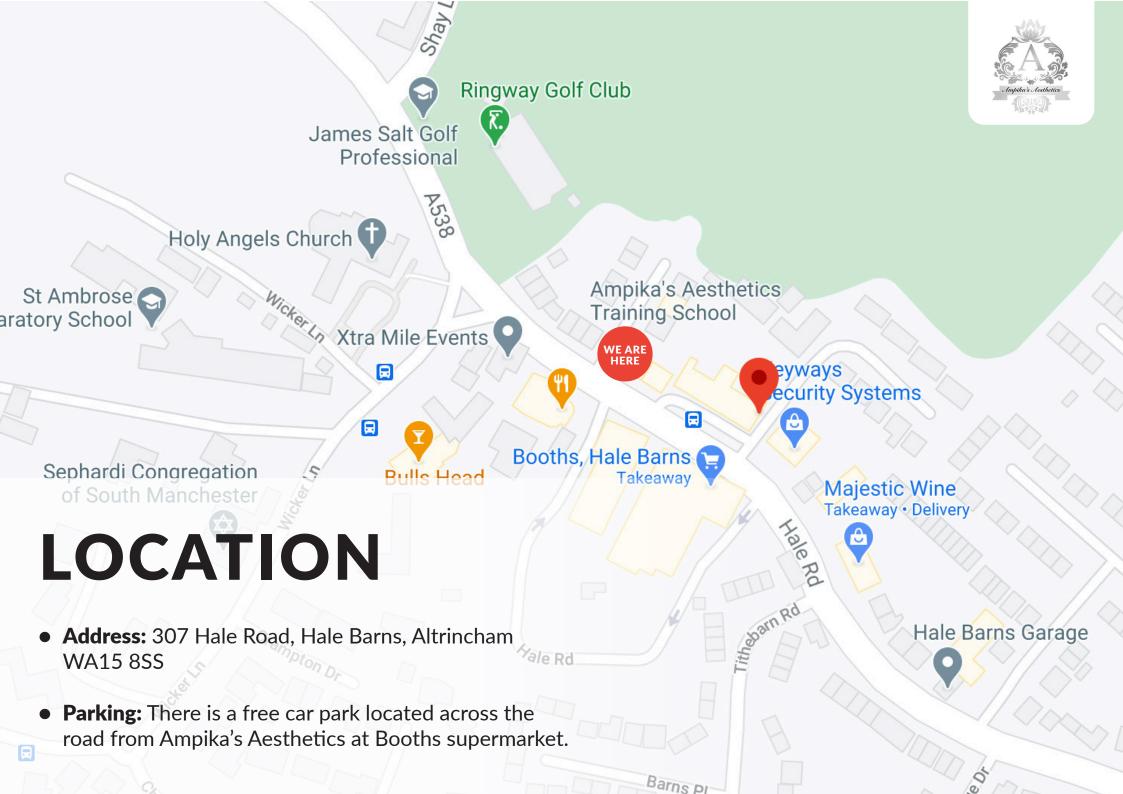

### **TRANSPORT**

• **Bus:** There is a bus stop directly outside the training academy. Services 88, 288 and 284 stop here.

• **Tram:** The nearest tram stop to Ampika's Aesthetics is the Manchester Airport line. This stop is 3 miles from the academy.

 Train: The nearest train station to our academy is Hale Station as it's only 2 miles away. Another close by station is Manchester Airport which has access to more lines.

• **Taxi:** As we are situated near the airport, there is always a high number of taxi services available in the area at short notice. Uber's also available.