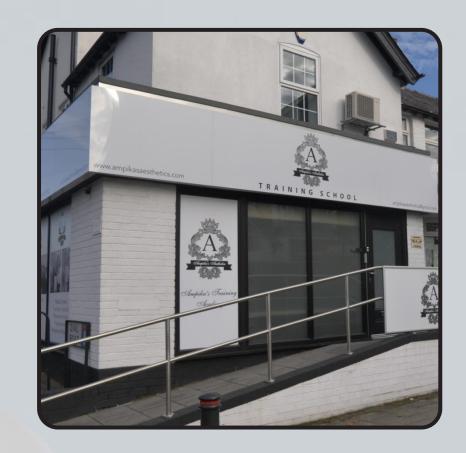

### **TRANSPORT**

• **Bus:** There is a bus stop directly outside the training academy. Services 88, 288 and 284 stop here.

• **Tram:** The nearest tram stop to Ampika's Aesthetics is the Manchester Airport line. This stop is 3 miles from the academy.

 Train: The nearest train station to our academy is Hale Station as it's only 2 miles away. Another close by station is Manchester Airport which has access to more lines.

• **Taxi:** As we are situated near the airport, there is always a high number of taxi services available in the area at short notice. Uber's also available.