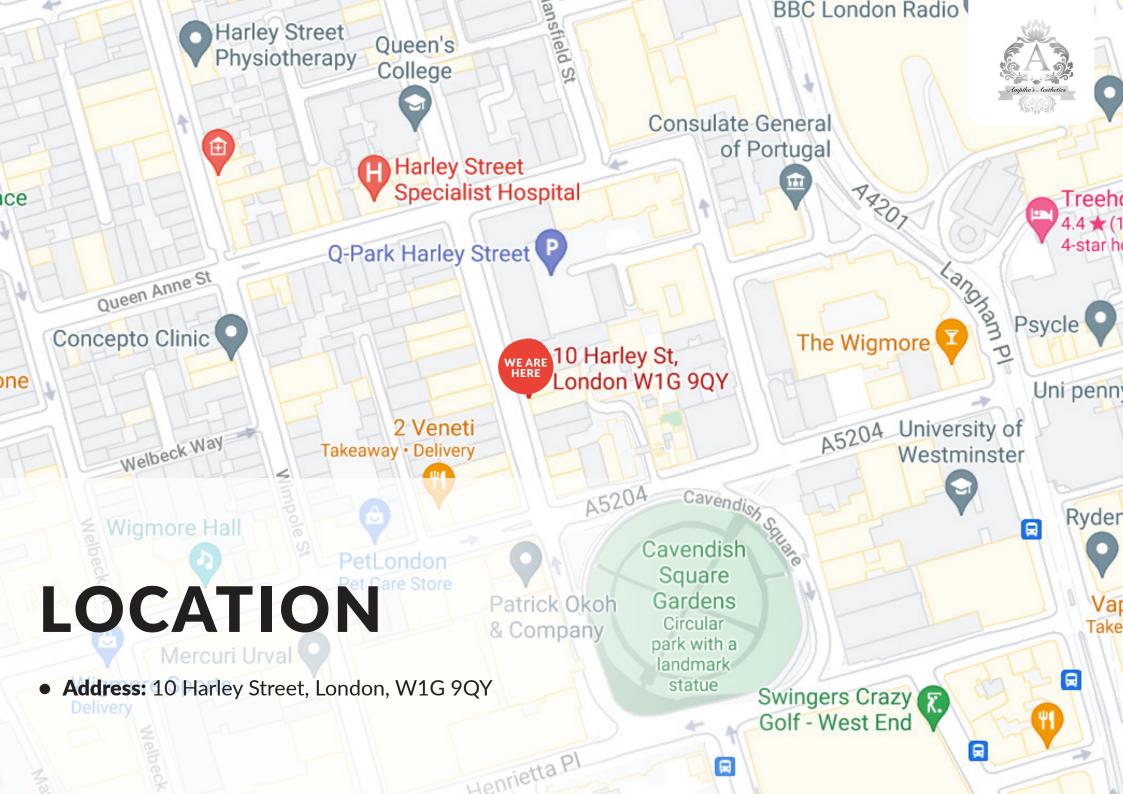

# **TRANSPORT**

- **Tube:** The nearest tube stations are, Bond Street, Oxford Circus & Regents Park.
- **Train:** The nearest train stations to our academy are Euston and Marylebone train stations. Both are around a 25 minute walk or a 10/15 minute taxi (depending on traffic)
- **Taxi:** As we are situated near the airport, there is always a high number of taxi services available in the area at short notice. Uber's also available.
- **Parking:** There are two main car parks situated close to Harley Street:
  - NCP London Harley Street\*
  - Q-Park Oxford Street\*