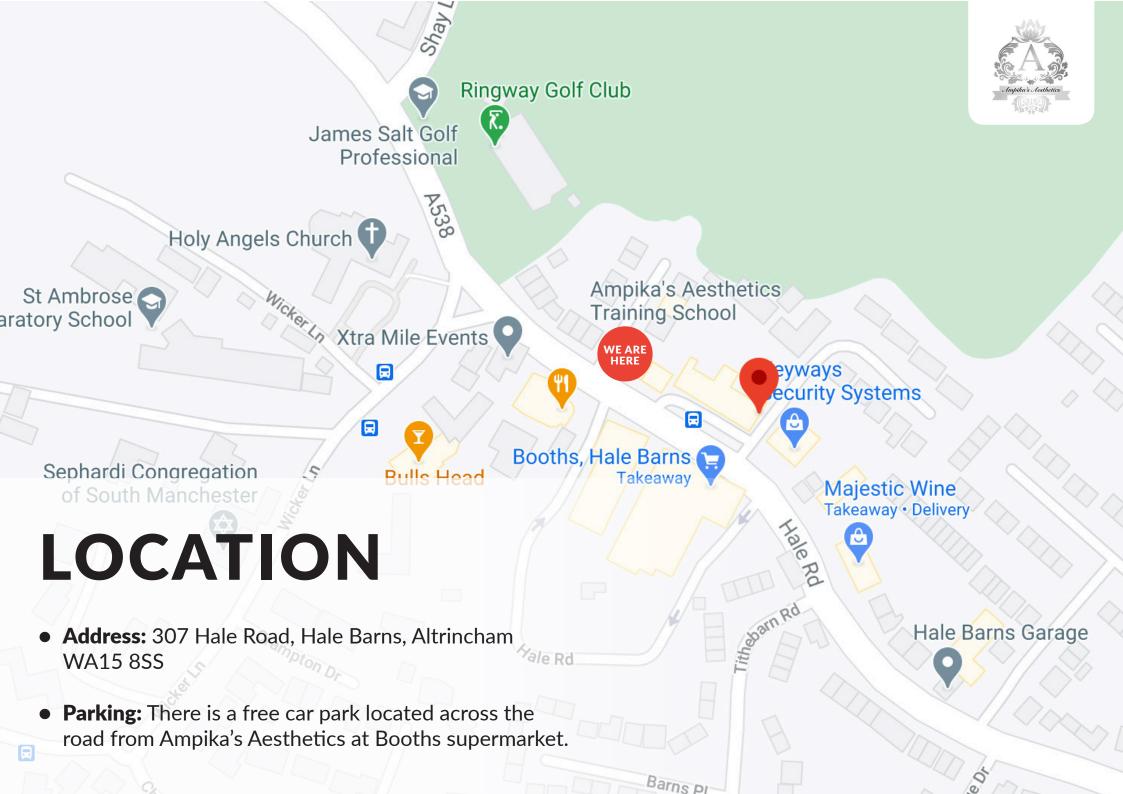

# ACCOMMODATION

- **Bulls Head:** Wicker Ln, Hale Barns, Altrincham WA15 OHG *Travel Time: 2 minute walk to Ampika's Aesthetics.*
- Manchester Airport: Premiere Inn, Runger Lane, Wilmslow Road, Manchester Airport, M90 5DL Travel Time: 8 minute drive to Ampika's Aesthetics.
- **Marriot Hotel:** Hale Road, Hale Barns, Manchester WA15 8XW Travel Time: 3 minute drive to Ampika's Aesthetics.
- Hale Barns House: Oak Croft, Hale, WA15 8UU Travel Time: 3 minute drive to Ampika's Aesthetics.
- Holiday Inn: Runger Lane, Manchester Airport, Manchester, M90 5DL Travel Time: 6 minute drive to Ampika's Aesthetics.
- Airbnb in Hale Barns