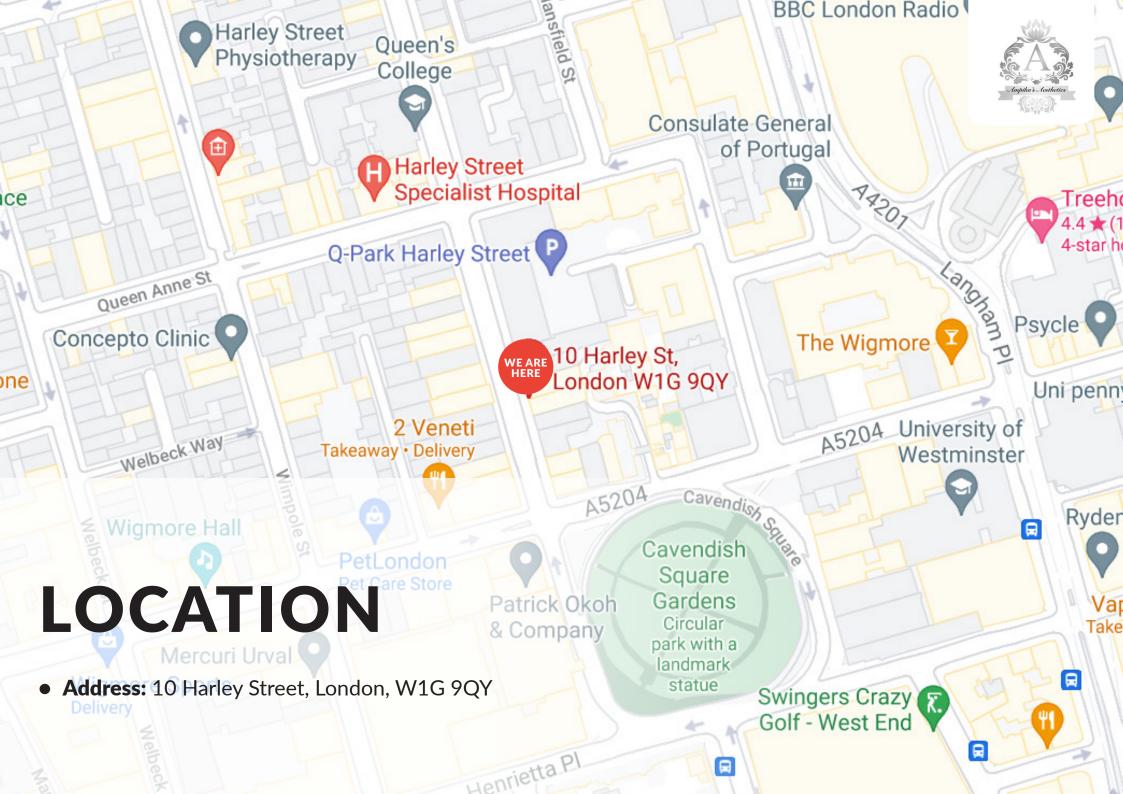

### **TRANSPORT**

- **Tube:** The nearest tube stations are, Bond Street, Oxford Circus & Regents Park.
- **Train:** The nearest train stations to our academy are Euston and Marylebone train stations. Both are around a 25 minute walk or a 10/15 minute taxi (depending on traffic)
- **Taxi:** As we are situated near the airport, there is always a high number of taxi services available in the area at short notice. Uber's also available.
- **Parking:** There are two main car parks situated close to Harley Street:
  - NCP London Harley Street\*
  - Q-Park Oxford Street\*