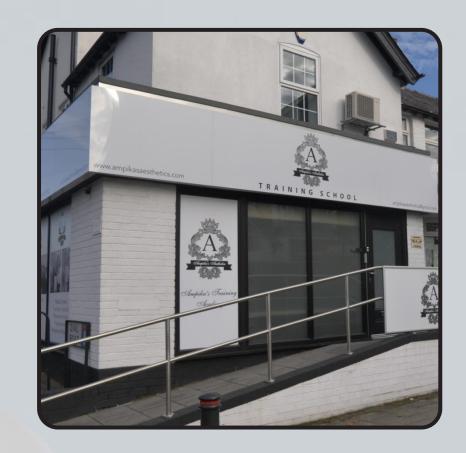

## ARRIVAL

All classes start at 9am prompt. You are to arrive at 8:50am ready to start each day.

The courses finish at approximately 5:30pm each day but may vary depending on your course content.