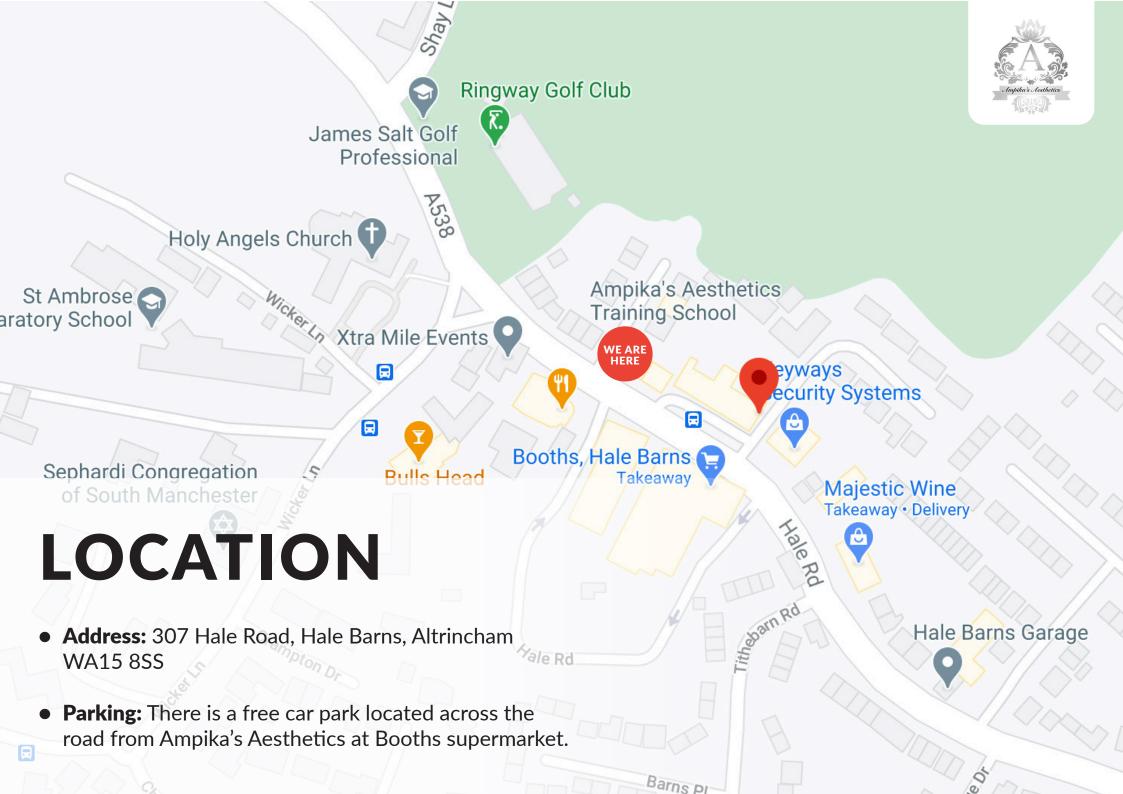

### **TRANSPORT**

• **Bus:** There is a bus stop directly outside the training academy. Services 88, 288 and 284 stop here.

• **Tram:** The nearest tram stop to Ampika's Aesthetics is the Manchester Airport line. This stop is 3 miles from the academy.

 Train: The nearest train station to our academy is Hale Station as it's only 2 miles away. Another close by station is Manchester Airport which has access to more lines.

• **Taxi:** As we are situated near the airport, there is always a high number of taxi services available in the area at short notice. Uber's also available.

### ACCOMMODATION

 Bulls Head: Wicker Ln, Hale Barns, Altrincham WA15 0HG

Travel Time: 2 minute walk to Ampika's Aesthetics.

- Manchester Airport: Premiere Inn, Runger Lane, Wilmslow Road, Manchester Airport, M90 5DL Travel Time: 8 minute drive to Ampika's Aesthetics.
- Marriot Hotel: Hale Road, Hale Barns, Manchester WA15 8XW
  - Travel Time: 3 minute drive to Ampika's Aesthetics.
- Hale Barns House: Oak Croft, Hale, WA15 8UU Travel Time: 3 minute drive to Ampika's Aesthetics.
- Holiday Inn: Runger Lane, Manchester Airport, Manchester, M90 5DL
  Travel Time: 6 minute drive to Ampika's Aesthetics.
- Airbnb in Hale Barns