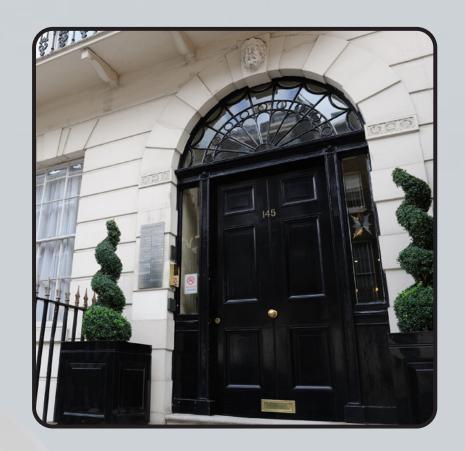

# **TRANSPORT**

- **Tube:** The nearest tube stations are, Bond Street, Oxford Circus & Regents Park.
- **Train:** The nearest train stations to our academy are Euston and Marylebone train stations. Both are around a 25 minute walk or a 10/15 minute taxi (depending on traffic)
- **Taxi:** As we are situated near the airport, there is always a high number of taxi services available in the area at short notice. Uber's also available.
- **Parking:** There are two main car parks situated close to Harley Street:
  - NCP London Harley Street\*
  - Q-Park Oxford Street\*