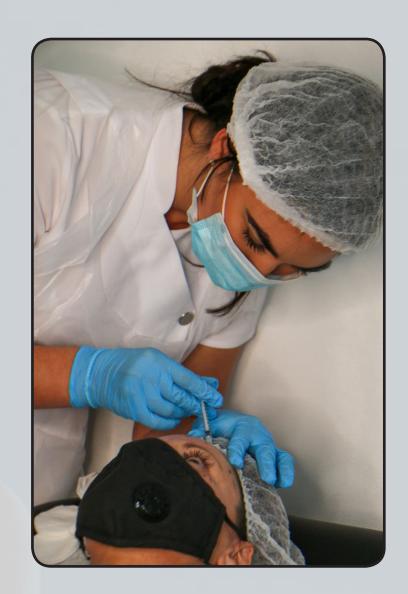

#### DAY 1

- Introduction meet and greet.
- Theory of Advanced Filler & Advanced Anti Wrinkle Injectables
  - Benefits of Advanced Filler & Advanced Anti Wrinkle Injectables
  - Contraindications
  - Cautions
  - Injection techniques
  - Preparing to inject
  - Lessening and eliminating lines and wrinkles
  - Softening features
  - Facial muscles and arteries
  - Areas (Jaw Augmentation, Non surgical Rhinoplasty, Cheek Augmentation, Chin Augmentation, Tear Trough Russian Lip Technique, Temporalis)
  - Marking up
  - Areas and units (Downward smile, Gummy smile, Hyperhidrosis, Brow lift, Neck lift, Bunny lines, Nose flair and tip, Masseter jawline, Mentalis, Marionette lines, Perioral lines, Infraorbital lines
  - Aftercare
  - Demonstration of Advanced Filler & Advanced Anti Wrinkle Injectables on live model
  - Practical case studies on live models

# TIMETABLE DAY 2

- Demonstration of Advanced Filler & Advanced Anti Wrinkle Injectables on live model
- Practical case studies on live models
- Course recap
- Graduation