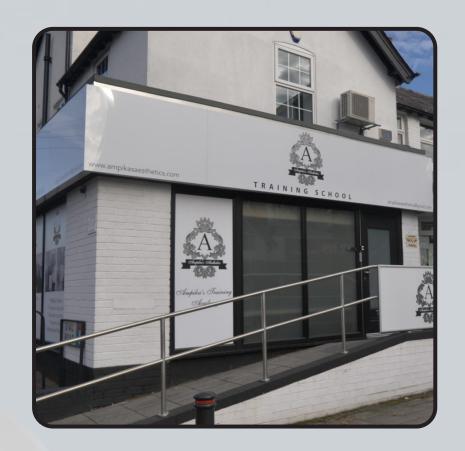

### **TRANSPORT**

• **Bus:** There is a bus stop directly outside the training academy. Services 88, 288 and 284 stop here.

• **Tram:** The nearest tram stop to Ampika's Aesthetics is the Manchester Airport line. This stop is 3 miles from the academy.