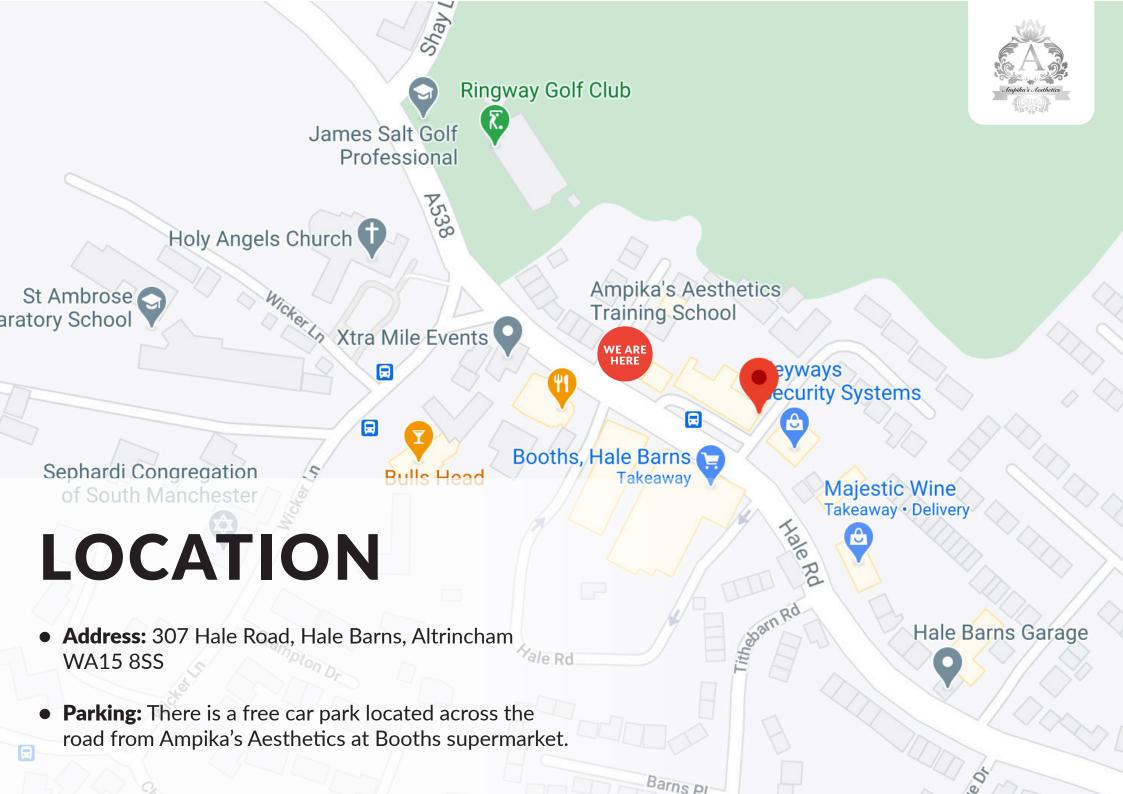

## **TRANSPORT**

• **Bus:** There is a bus stop directly outside the training academy. Services 88, 288 and 284 stop here.

• **Tram:** The nearest tram stop to Ampika's Aesthetics is the Manchester Airport line. This stop is 3 miles from the academy.

 Train: The nearest train station to our academy is Hale Station as it's only 2 miles away. Another close by station is Manchester Airport which has access to more lines.

• **Taxi:** As we are situated near the airport, there is always a high number of taxi services available in the area at short notice. Uber's also available.

### ACCOMMODATION

 Bulls Head: Wicker Ln, Hale Barns, Altrincham WA15 0HG

Travel Time: 2 minute walk to Ampika's Aesthetics.

- Manchester Airport: Premiere Inn, Runger Lane, Wilmslow Road, Manchester Airport, M90 5DL Travel Time: 8 minute drive to Ampika's Aesthetics.
- Marriot Hotel: Hale Road, Hale Barns, Manchester WA15 8XW
  - Travel Time: 3 minute drive to Ampika's Aesthetics.
- Hale Barns House: Oak Croft, Hale, WA15 8UU Travel Time: 3 minute drive to Ampika's Aesthetics.
- Holiday Inn: Runger Lane, Manchester Airport, Manchester, M90 5DL
   Travel Time: 6 minute drive to Ampika's Aesthetics.
- Airbnb in Hale Barns