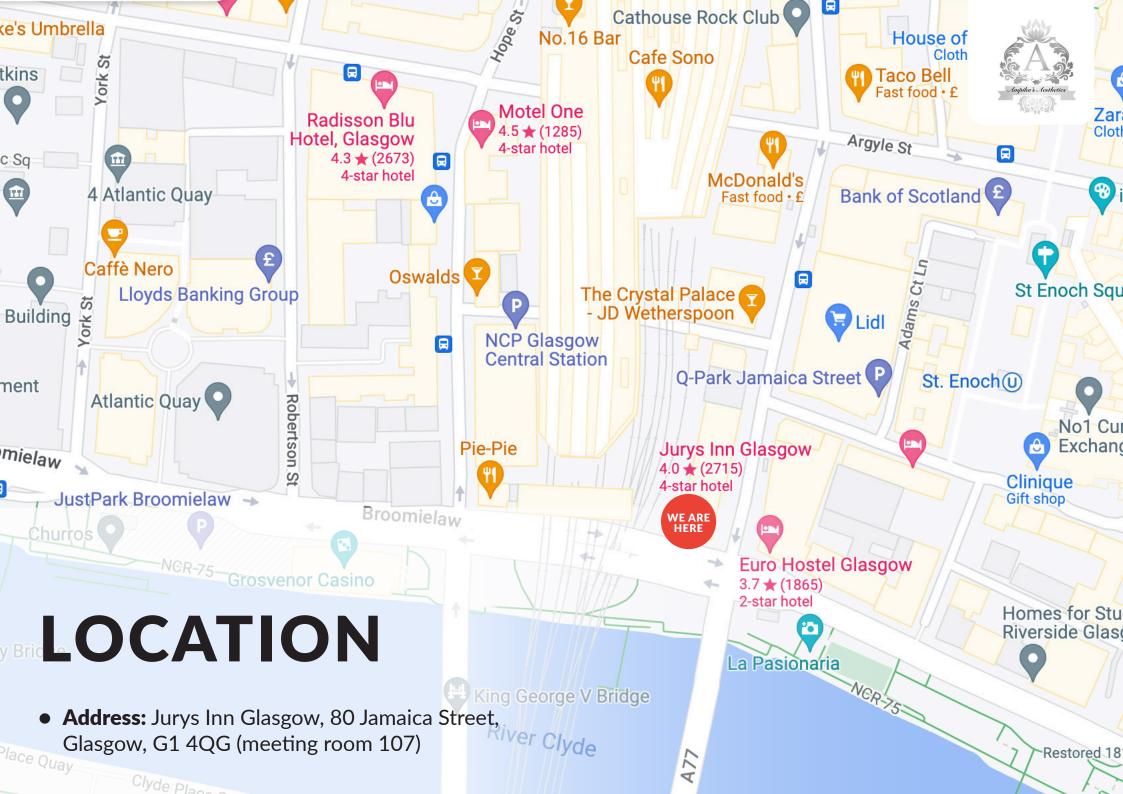

By car: If you are driving from the airport please take the signs for the M8 City Centre. Once on the M8 exit at junction 19. Turn left onto Argyle Street. Turn right at James Watt Street, turn left onto the Broomielaw (Clyde Street). Continue on this street, turn left at Oswald Street, take your first right onto Midland Street. At the end of this street take a right turn and Jurys Inn Glasgow is on your right hand side.

• From Glasgow Central Station

2 minute walk. Exit Glasgow Central from Union Street exit. Turn right and keep walking down past MacDonalds. Jurys Inn is situated at the end of this street.

Parking: Parking is available within a 3 min walk from the hotel at Qpark
Jamaica Street - with charges from £8 for 24 hours. To secure this rate make
sure to get your ticket validated at the hotel reception and pay for your parking
at the QPark Car Park Office.

### ACCOMMODATION

Jurys In Glasgow
 80 Jamaica Street, Glasgow, G1 4QG
 Ampika's Aesthetics training Location

Yotel Glasgow
 Westergate, 260 Argyle Street, Glasgow, G2 8QW

Travel time: 1 minute walk to Ampika's Aesthetics

• Motel One Glasgow

**78-82 Oswald Street, Glasgow, G1 4PL**Travel time: 1 minute walk to Ampika's Aesthetics

Radisson Blu Hotel

301 Argyle Street, Glasgow, G2 8DL

Travel time: 3 minute walk to Ampika's Aesthetics

Grasshoppers Hotel

87 Union Street, Glasgow G1 3TA

Travel time: 5 minute walk to Ampika's Aesthetics

Alexander Hotel

320 Argyle Street, Glasgow, G2 8LY

Travel time: 1 minute walk to Ampika's Aesthetics

If you have any further questions, please contact us via email at ampikasaesthetics@gmail.com or call us on 0333 996 2690