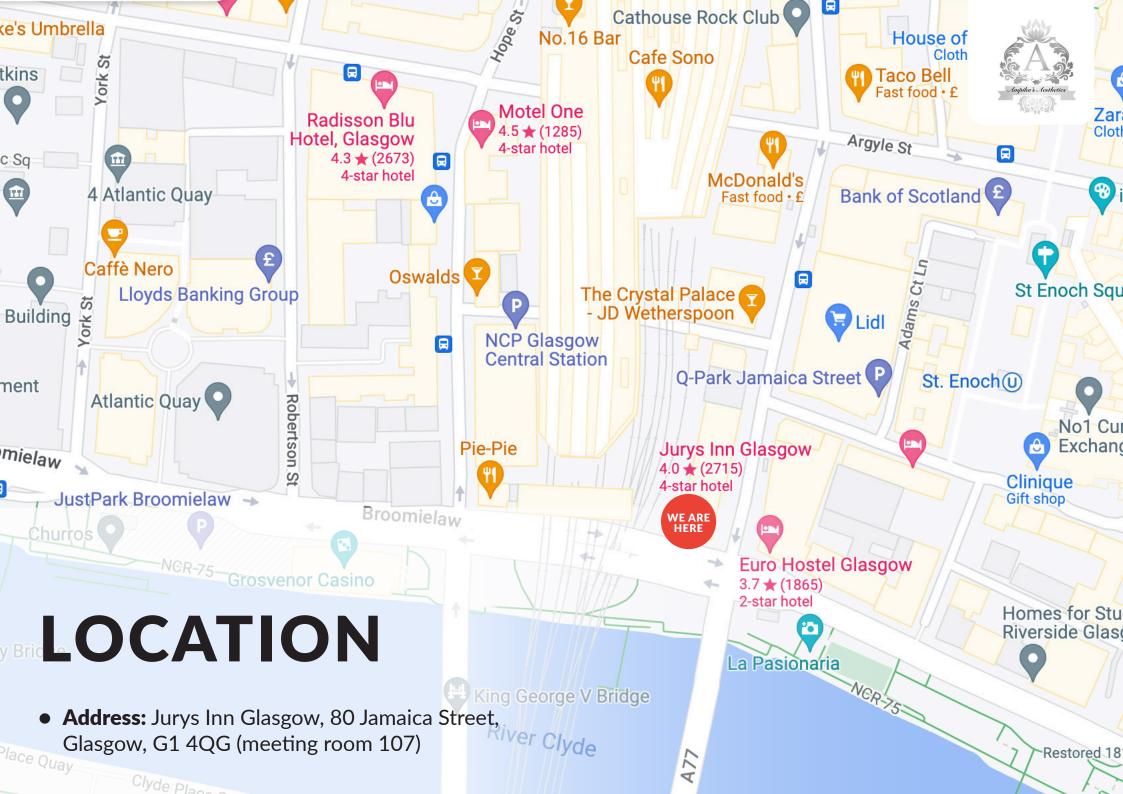

• From Glasgow Central Station

2 minute walk. Exit Glasgow Central from Union Street exit. Turn right and keep walking down past MacDonalds. Jurys Inn is situated at the end of this street.

Parking: Parking is available within a 3 min walk from the hotel at Qpark
Jamaica Street - with charges from £8 for 24 hours. To secure this rate make
sure to get your ticket validated at the hotel reception and pay for your parking
at the QPark Car Park Office.

### ACCOMMODATION

Jurys In Glasgow
 80 Jamaica Street, Glasgow, G1 4QG
 Ampika's Aesthetics training Location

Yotel Glasgow
 Westergate, 260 Argyle Street, Glasgow, G2 8QW

Travel time: 1 minute walk to Ampika's Aesthetics