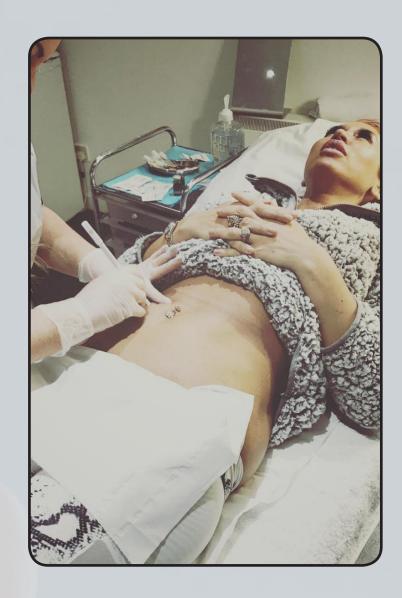

#### DAY 1

- Introduction meet and greet.
- Fat Dissolving Theory:
  - Benefits of Fat Dissolving
  - Aqualyx
  - Fat dissolving areas (underarm, chin, stomach, hips, inner thigh)
  - Structure of the skin
  - Consultation process
  - Contraindications
  - Cautions
  - Injection techniques
  - Preparing to inject
  - Aftercare
  - Demonstration on live model
  - Perform case study on live model
- Recap of course
- Graduation.