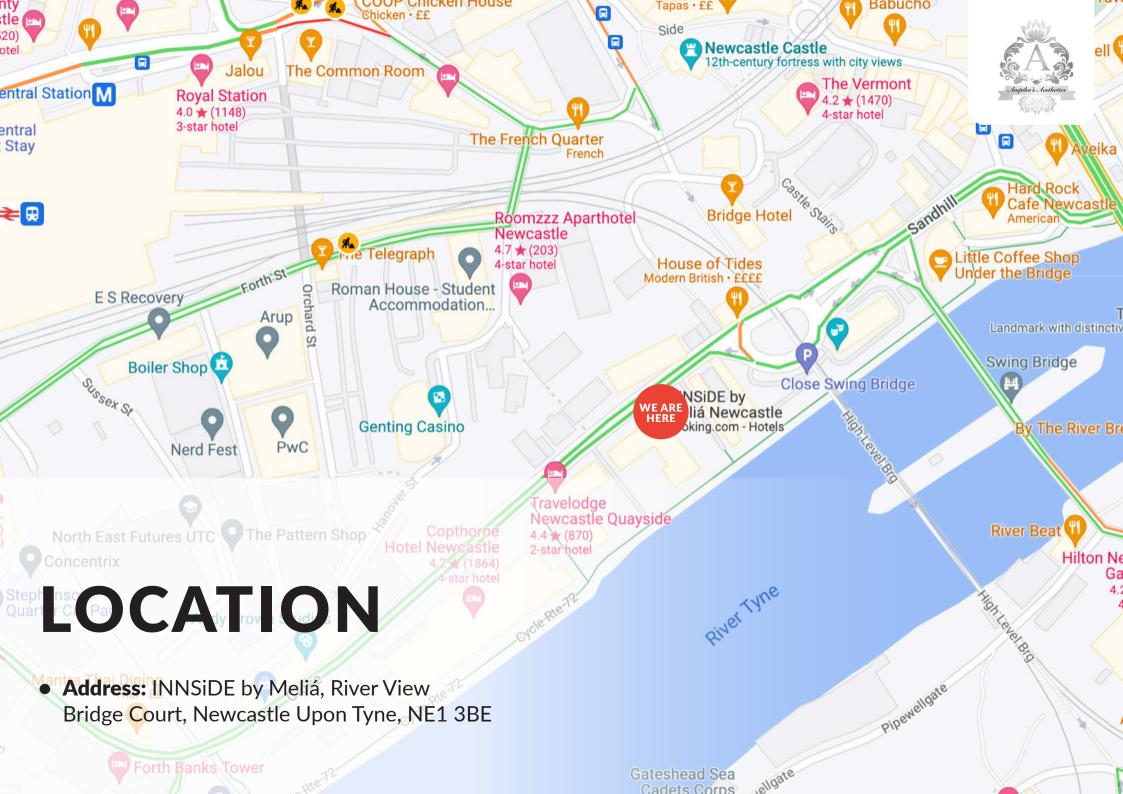

## TRANSPORT

#### Travelling by Car

From the A1 in any direction, continue to follow until reaching signs for A184 Gateshead/Newcastle (Centre). Take the slip road and continue to follow A184 St James' Road over the bridge. Remain in the left lane. At the roundabout, take the 1st exit onto Scotswood Road and then follow signs for B1600 Quayside, leading onto Railway Street. Continue to follow B1600 for around 1 mile. Once passing under the bridge, the Hotel will be on the right.

#### • Travelling by Train

INNSiDE by Meliá is just an 8 minute walk from Newcastle Train Station on Neville Street. Come out of the station and Turn right onto Neville St/A186. Continue onto Westgate Rd/A186. Turn right onto Clavering Pl. Turn left at the end of the road and you will find the hotel opposite.

#### ACCOMMODATION

• INNSiDE by Meliá
River View, Bridge Court, Newcastle Upon Tyne, NE1 3BE
Ampika's Aesthetics training Location

Hotel Indigo
 2/8 Fenkle Street, Newcastle Upon Tyne, NE1 5XU
 Travel time: 8 minute walk to Ampika's Aesthetics