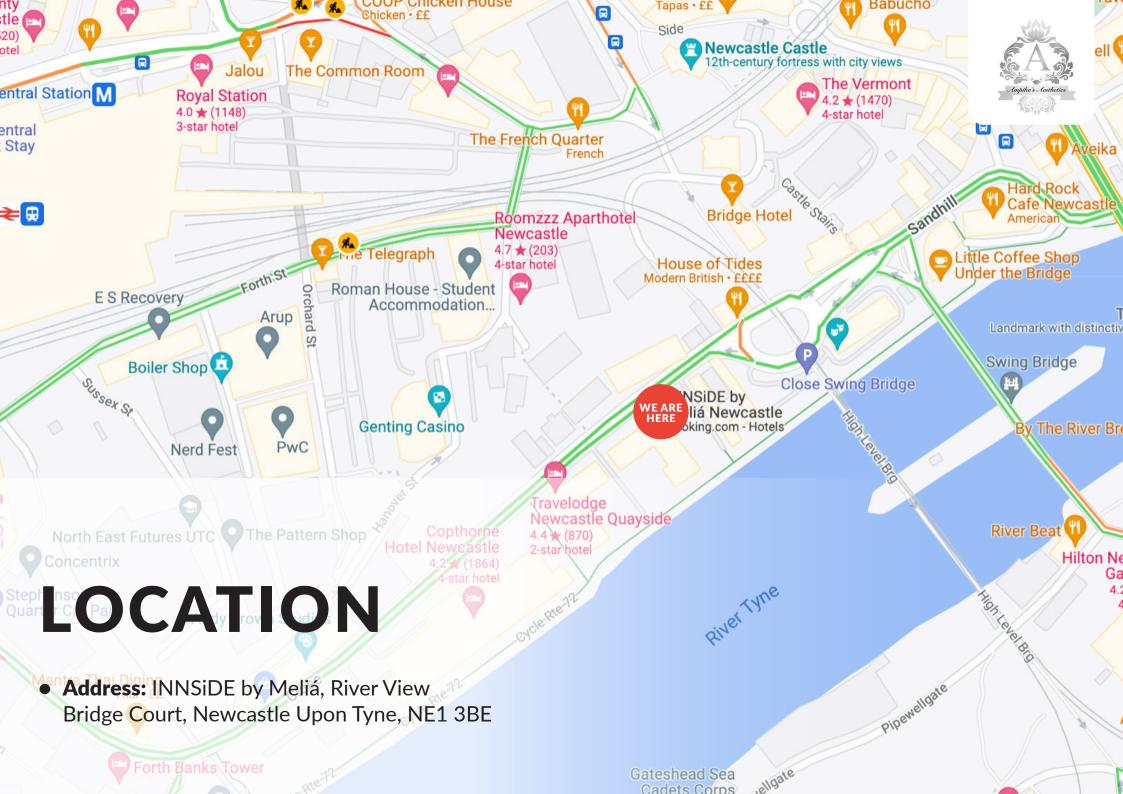

#### Travelling by Car

From the A1 in any direction, continue to follow until reaching signs for A184 Gateshead/Newcastle (Centre). Take the slip road and continue to follow A184 St James' Road over the bridge. Remain in the left lane. At the roundabout, take the 1st exit onto Scotswood Road and then follow signs for B1600 Quayside, leading onto Railway Street. Continue to follow B1600 for around 1 mile. Once passing under the bridge, the Hotel will be on the right.

#### • Travelling by Train

INNSiDE by Meliá is just an 8 minute walk from Newcastle Train Station on Neville Street. Come out of the station and Turn right onto Neville St/A186. Continue onto Westgate Rd/A186. Turn right onto Clavering Pl. Turn left at the end of the road and you will find the hotel opposite.

#### ACCOMMODATION

• INNSiDE by Meliá
River View, Bridge Court, Newcastle Upon Tyne, NE1 3BE
Ampika's Aesthetics training Location

Hotel Indigo
 2/8 Fenkle Street, Newcastle Upon Tyne, NE1 5XU
 Travel time: 8 minute walk to Ampika's Aesthetics