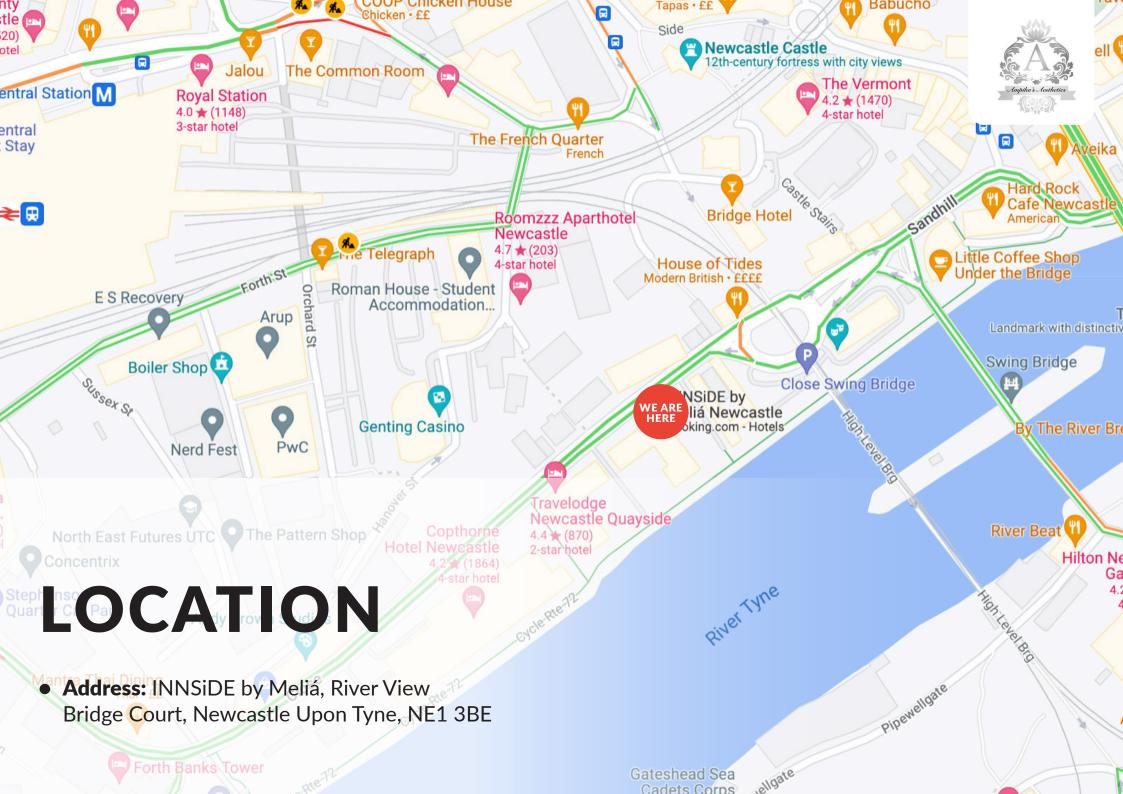

#### ACCOMMODATION

• INNSiDE by Meliá
River View, Bridge Court, Newcastle Upon Tyne, NE1 3BE
Ampika's Aesthetics training Location

Hotel Indigo
 2/8 Fenkle Street, Newcastle Upon Tyne, NE1 5XU
 Travel time: 8 minute walk to Ampika's Aesthetics