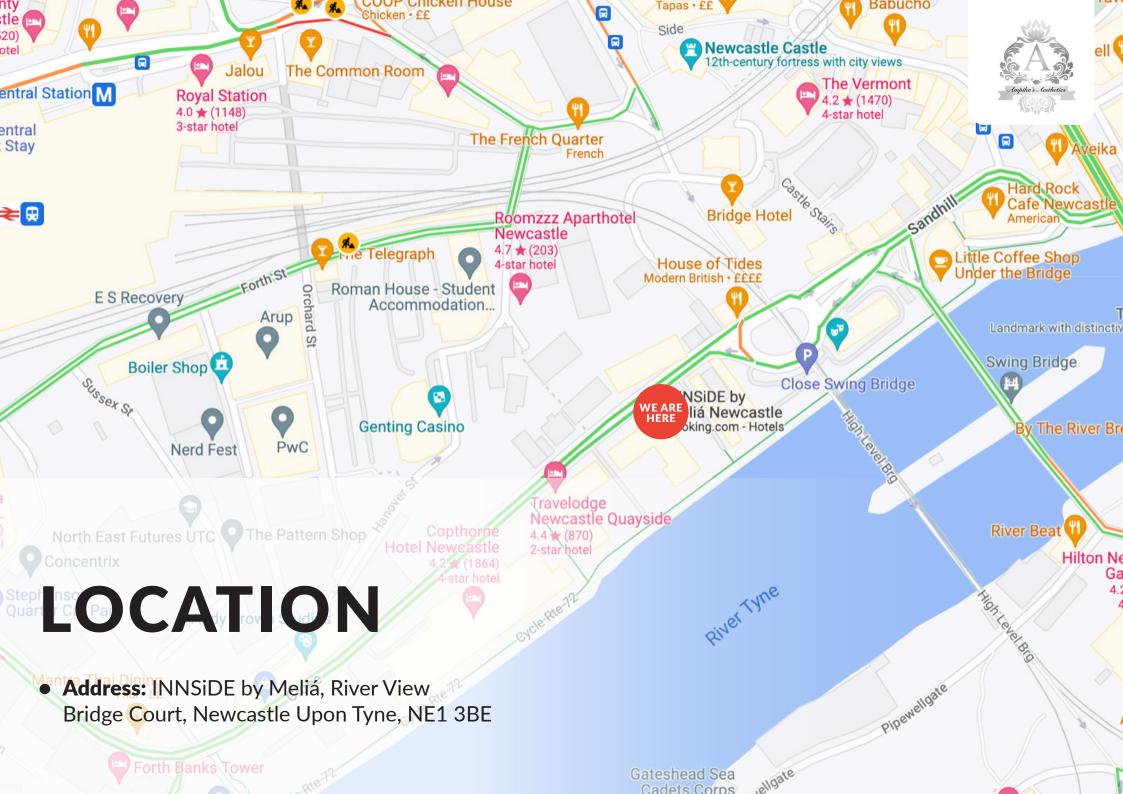

#### ACCOMMODATION

• INNSiDE by Meliá
River View, Bridge Court, Newcastle Upon Tyne, NE1 3BE
Ampika's Aesthetics training Location

Hotel Indigo
 2/8 Fenkle Street, Newcastle Upon Tyne, NE1 5XU
 Travel time: 8 minute walk to Ampika's Aesthetics

#### • Travelling by Train

INNSiDE by Meliá is just an 8 minute walk from Newcastle Train Station on Neville Street. Come out of the station and Turn right onto Neville St/A186. Continue onto Westgate Rd/A186. Turn right onto Clavering Pl. Turn left at the end of the road and you will find the hotel opposite.

#### Travelling by Car

From the A1 in any direction, continue to follow until reaching signs for A184 Gateshead/Newcastle (Centre). Take the slip road and continue to follow A184 St James' Road over the bridge. Remain in the left lane. At the roundabout, take the 1st exit onto Scotswood Road and then follow signs for B1600 Quayside, leading onto Railway Street. Continue to follow B1600 for around 1 mile. Once passing under the bridge, the Hotel will be on the right.