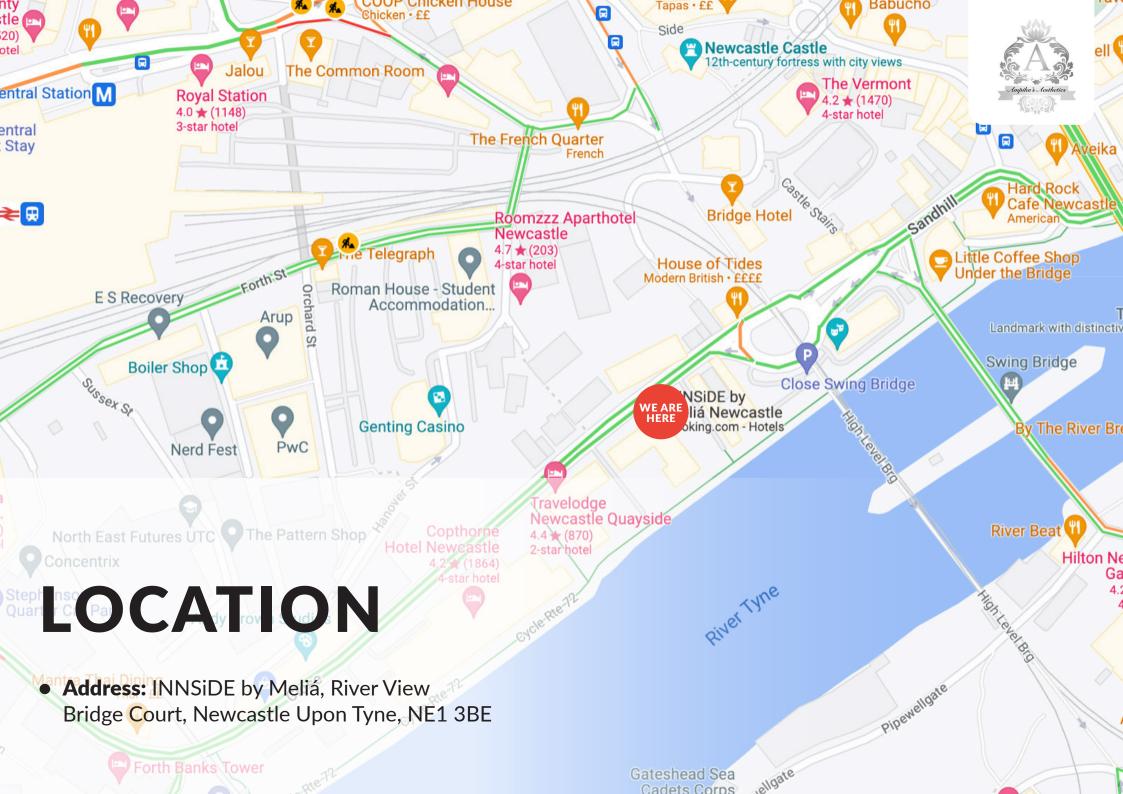

# TRANSPORT

#### Travelling by Car

From the A1 in any direction, continue to follow until reaching signs for A184 Gateshead/Newcastle (Centre). Take the slip road and continue to follow A184 St James' Road over the bridge. Remain in the left lane. At the roundabout, take the 1st exit onto Scotswood Road and then follow signs for B1600 Quayside, leading onto Railway Street. Continue to follow B1600 for around 1 mile. Once passing under the bridge, the Hotel will be on the right.

#### • Travelling by Train

INNSiDE by Meliá is just an 8 minute walk from Newcastle Train Station on Neville Street. Come out of the station and Turn right onto Neville St/A186. Continue onto Westgate Rd/A186. Turn right onto Clavering Pl. Turn left at the end of the road and you will find the hotel opposite.