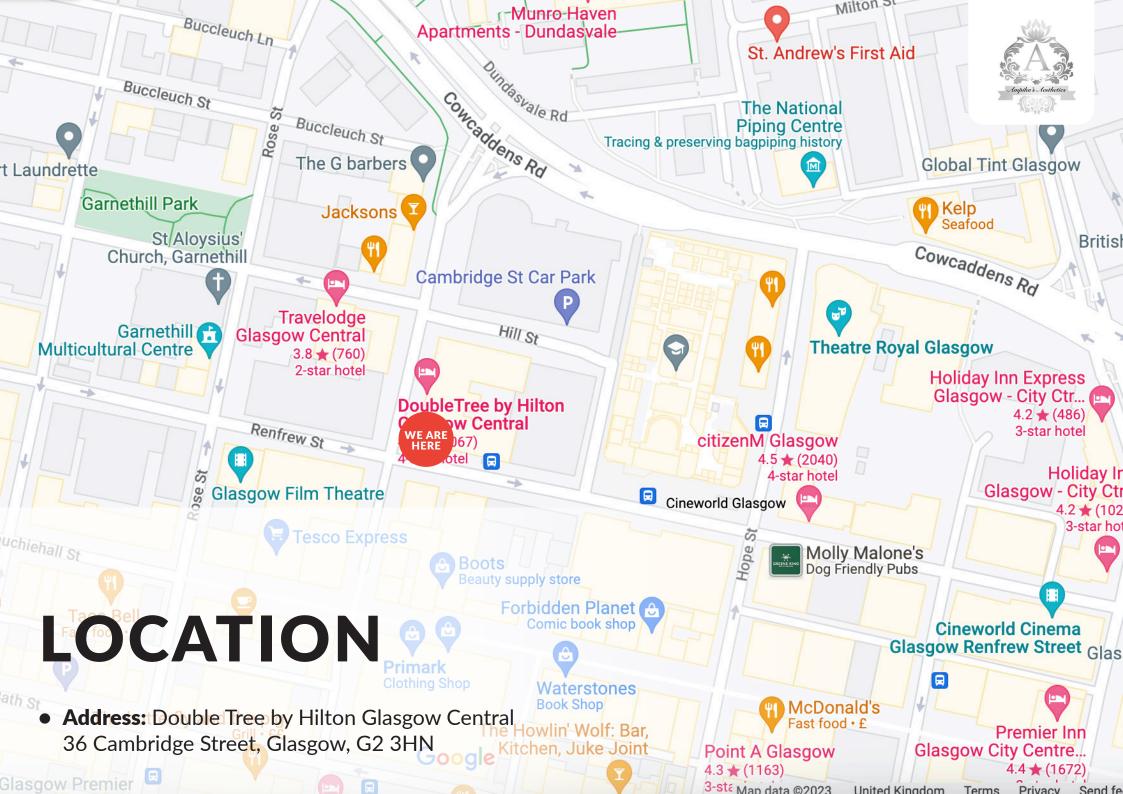

### ACCOMMODATION

Double Tree by Hilton Glasgow Central
 36 Cambridge Street, Glasgow, G2 3HN
 Travel time: Ampika's Aesthetics Training School Location

Grasshoppers Hotel
 87 Union Street, Glasgow G1 3TA
 Travel time: 11 minute walk to Ampika's Aesthetics