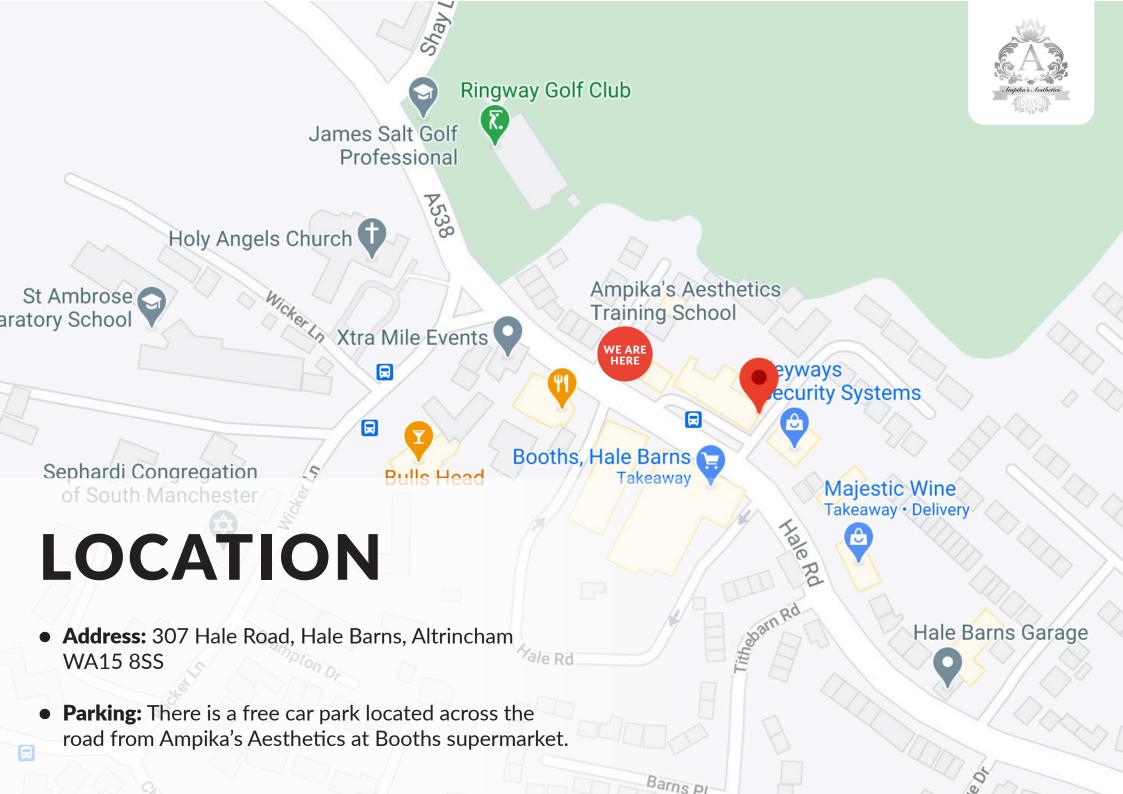

## ACCOMMODATION

- **Bulls Head:** Wicker Ln, Hale Barns, Altrincham WA15 OHG *Travel Time: 2 minute walk to Ampika's Aesthetics.*
- Manchester Airport: Premiere Inn, Runger Lane, Wilmslow Road, Manchester Airport, M90 5DL Travel Time: 8 minute drive to Ampika's Aesthetics.
- **Marriot Hotel:** Hale Road, Hale Barns, Manchester WA15 8XW Travel Time: 3 minute drive to Ampika's Aesthetics.
- Hale Barns House: Oak Croft, Hale, WA15 8UU Travel Time: 3 minute drive to Ampika's Aesthetics.
- Holiday Inn: Runger Lane, Manchester Airport, Manchester, M90 5DL Travel Time: 6 minute drive to Ampika's Aesthetics.
- Airbnb in Hale Barns