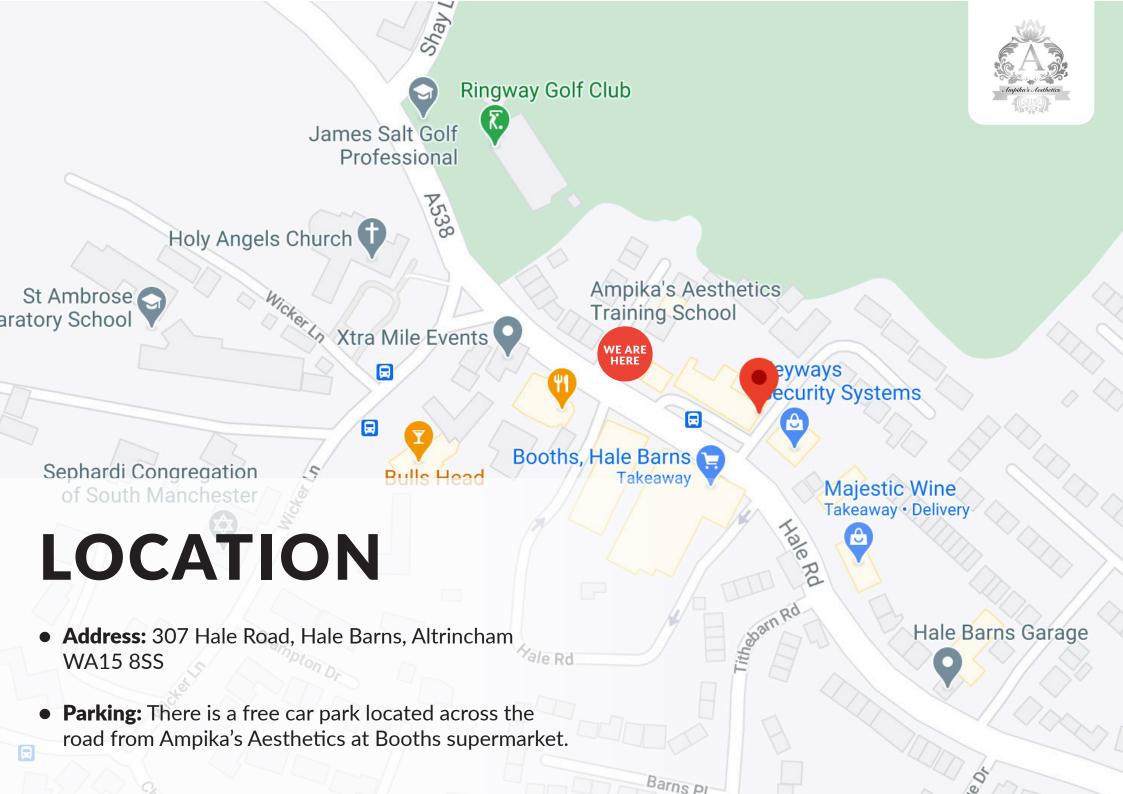

n the following:

#### Buttock Injections

Along with this, you will also be taught a full clinical set up and client consultation to help kick start your clinic.



#### TIMETABLE DAY 1

- Introduction meet and greet
- Cover theory of the anatomy of the buttock area
  - Mapping and products history and procedures
  - Indications to treat a client
  - Contraindications
  - Consultation process
  - Techniques of application
  - After care
  - Client selection
  - Benefits
  - Clinical set up and treatment costs
- Carry out live procedures on selected models
- Course recap
- Graduation



#### ARRIVAL

All classes start at 9:00am prompt. You are to arrive at 8:50am ready to start each day.

The courses finish at approximately 5:30pm each day but may vary depending on your course content.







BBBBB

3092

.

#Metrolink25

# TRANSPORT

- **Bus:** There is a bus stop directly outside the training academy. Services 88, 288 and 284 stop here.
- **Tram:** The nearest tram stop to Ampika's Aesthetics is the Manchester Airport line. This stop is 3 miles from the academy.
- **Train:** The nearest train station to our academy is Hale Station as it's only 2 miles away. Another close by station is Manchester Airport which has access to more lines.
- **Taxi:** As we are situated near the airport, there is always a high number of taxi services available in the area at short notice. Uber's also available.



206

## ACCOMMODATION

- **Bulls Head:** Wicker Ln, Hale Barns, Altrincham WA15 OHG *Travel Time: 2 minute walk to Ampika's Aesthetics.*
- Manchester Airport: Premiere Inn, Runger La