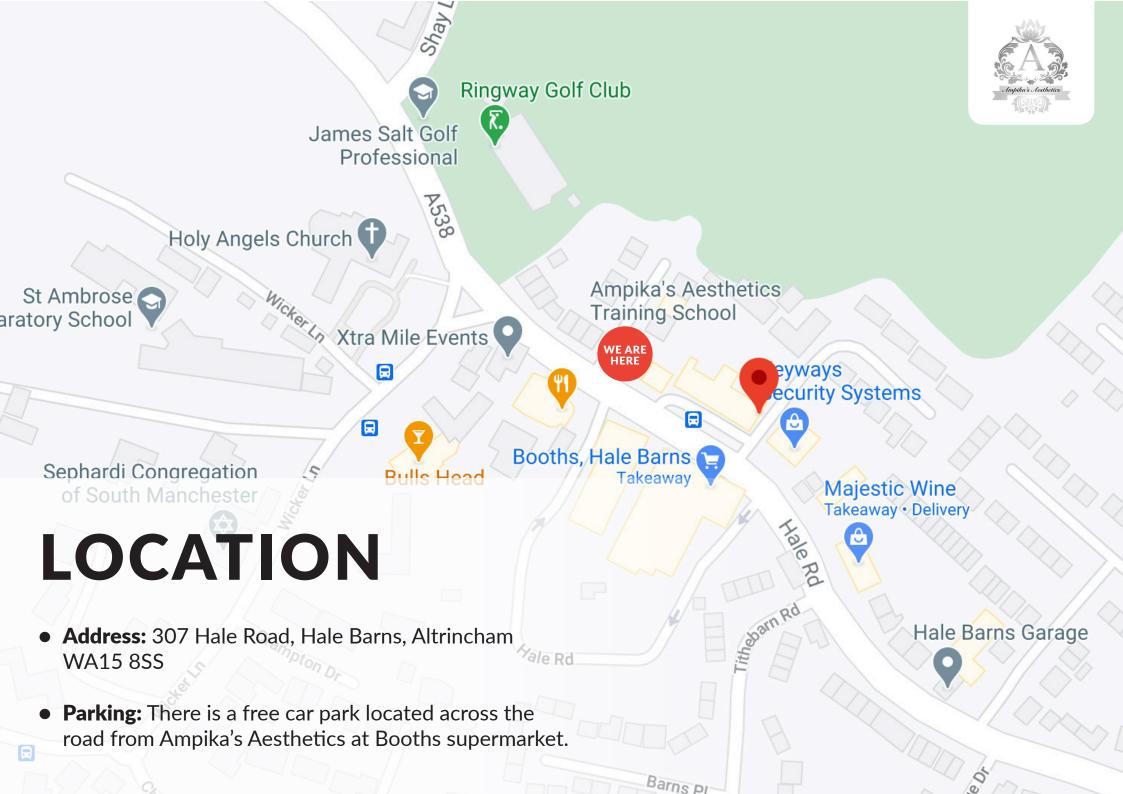

## **TRANSPORT**

• **Bus:** There is a bus stop directly outside the training academy. Services 88, 288 and 284 stop here.

• **Tram:** The nearest tram stop to Ampika's Aesthetics is the Manchester Airport line. This stop is 3 miles from the academy.

 Train: The nearest train station to our academy is Hale Station as it's only 2 miles away. Another close by station is Manchester Airport which has access to more lines.

• **Taxi:** As we are situated near the airport, there is always a high number of taxi services available in the area at short notice. Uber's also available.