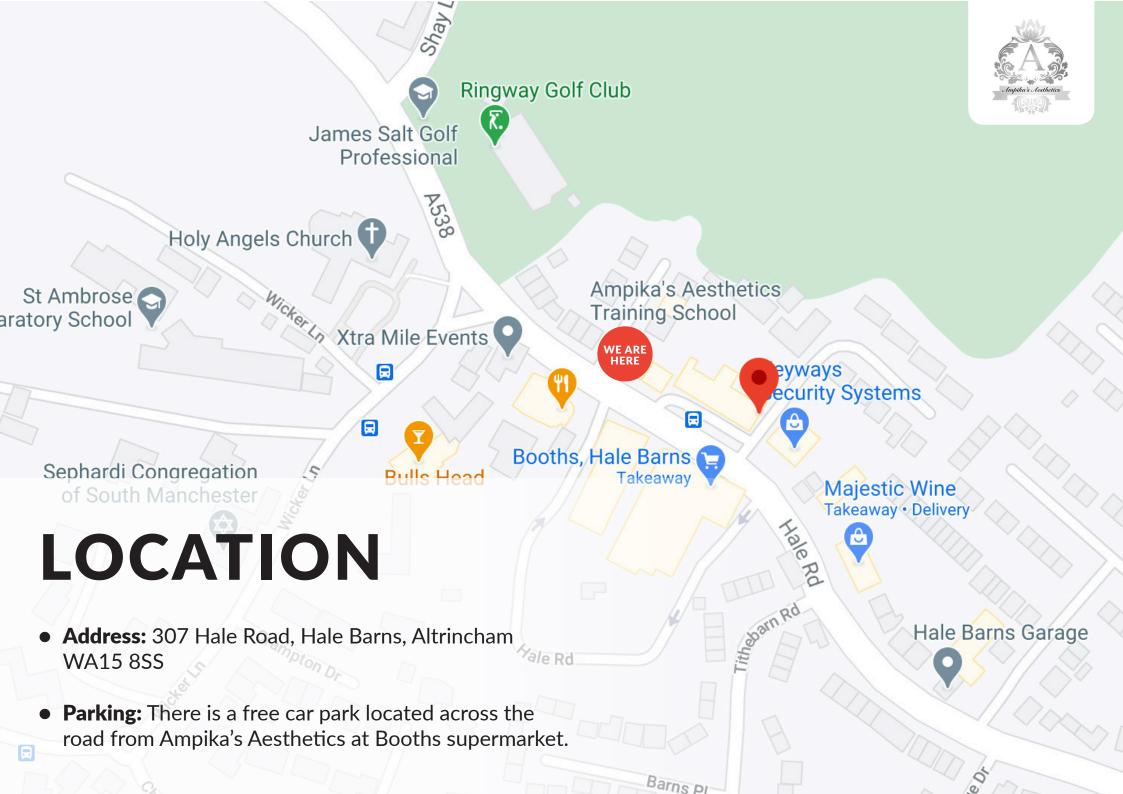

### **TRANSPORT**

• **Bus:** There is a bus stop directly outside the training academy. Services 88, 288 and 284 stop here.

• **Tram:** The nearest tram stop to Ampika's Aesthetics is the Manchester Airport line. This stop is 3 miles from the academy.

 Train: The nearest train station to our academy is Hale Station as it's only 2 miles away. Another close by station is Manchester Airport which has access to more lines.

• **Taxi:** As we are situated near the airport, there is always a high number of taxi services available in the area at short notice. Uber's also available.

### ACCOMMODATION

 Bulls Head: Wicker Ln, Hale Barns, Altrincham WA15 0HG

Travel Time: 2 minute walk to Ampika's Aesthetics.

- Manchester Airport: Premiere Inn, Runger Lane, Wilmslow Road, Manchester Airport, M90 5DL Travel Time: 8 minute drive to Ampika's Aesthetics.
- Marriot Hotel: Hale Road, Hale Barns, Manchester WA15 8XW
  - Travel Time: 3 minute drive to Ampika's Aesthetics.
- Hale Barns House: Oak Croft, Hale, WA15 8UU Travel Time: 3 minute drive to Ampika's Aesthetics.
- Holiday Inn: Runger Lane, Manchester Airport, Manchester, M90 5DL
   Travel Time: 6 minute drive to Ampika's Aesthetics.
- Airbnb in Hale Barns