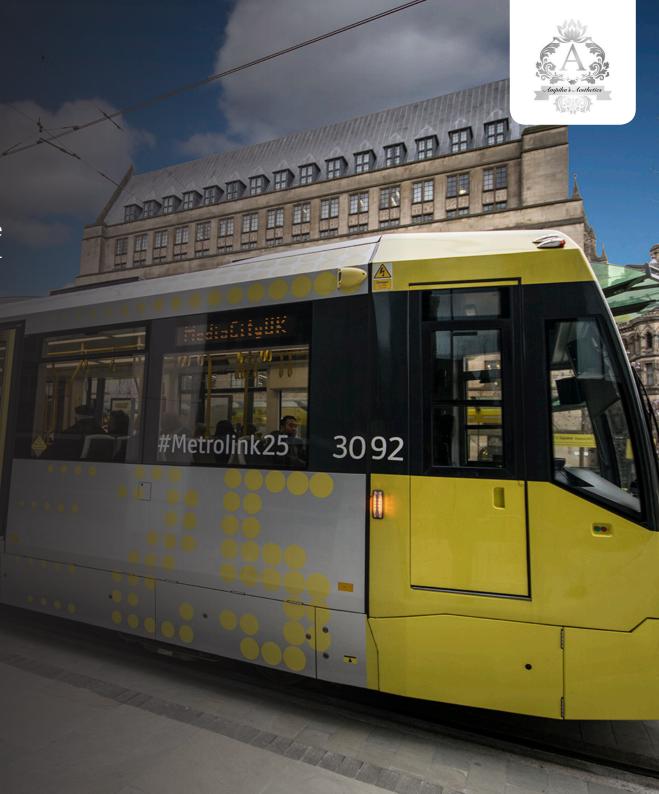

### **TRANSPORT**

• **Bus:** There is a bus stop directly outside the training academy. Services 88, 288 and 284 stop here.

• **Tram:** The nearest tram stop to Ampika's Aesthetics is the Manchester Airport line. This stop is 3 miles from the academy.