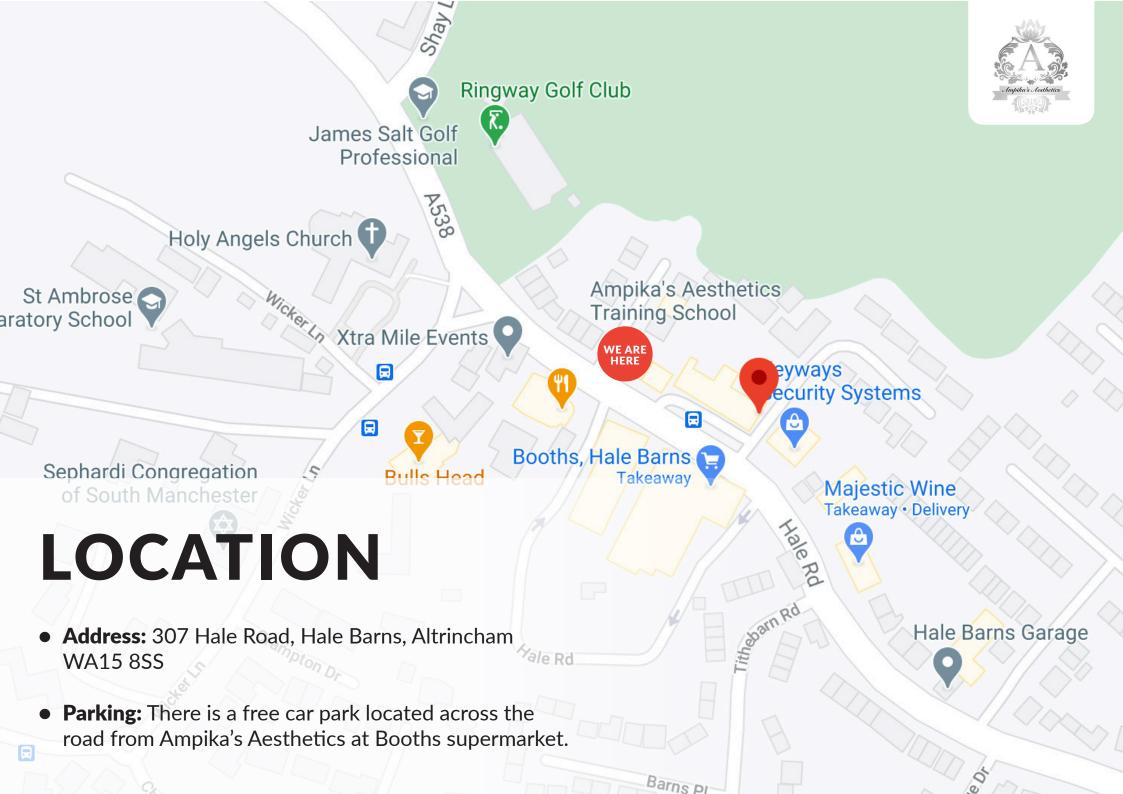

# TRANSPORT

- **Bus:** There is a bus stop directly outside the training academy. Services 88, 288 and 284 stop here.
- **Tram:** The nearest tram stop to Ampika's Aesthetics is the Manchester Airport line. This stop is 3 miles from the academy.
- **Train:** The nearest train station to our academy is Hale Station as it's only 2 miles away. Another close by station is Manchester Airport which has access to more lines.
- **Taxi:** As we are situated near the airport, there is always a high number of taxi services available in the area at short notice. Uber's also available.

## ACCOMMODATION

- **Bulls Head:** Wicker Ln, Hale Barns, Altrincham WA15 OHG *Travel Time: 2 minute walk to Ampika's Aesthetics.*
- Manchester Airport: Premiere Inn, Runger Lane, Wilmslow Road, Manchester Airport, M90 5DL Travel Time: 8 minute drive to Ampika's Aesthetics.
- **Marriot Hotel:** Hale Road, Hale Barns, Manchester WA15 8XW Travel Time: 3 minute drive to Ampika's Aesthetics.
- Hale Barns House: Oak Croft, Hale, WA15 8UU Travel Time: 3 minute drive to Ampika's Aesthetics.
- Holiday Inn: Runger Lane, Manchester Airport, Manchester, M90 5DL Travel Time: 6 minute drive to Ampika's Aesthetics.
- Airbnb in Hale Barns