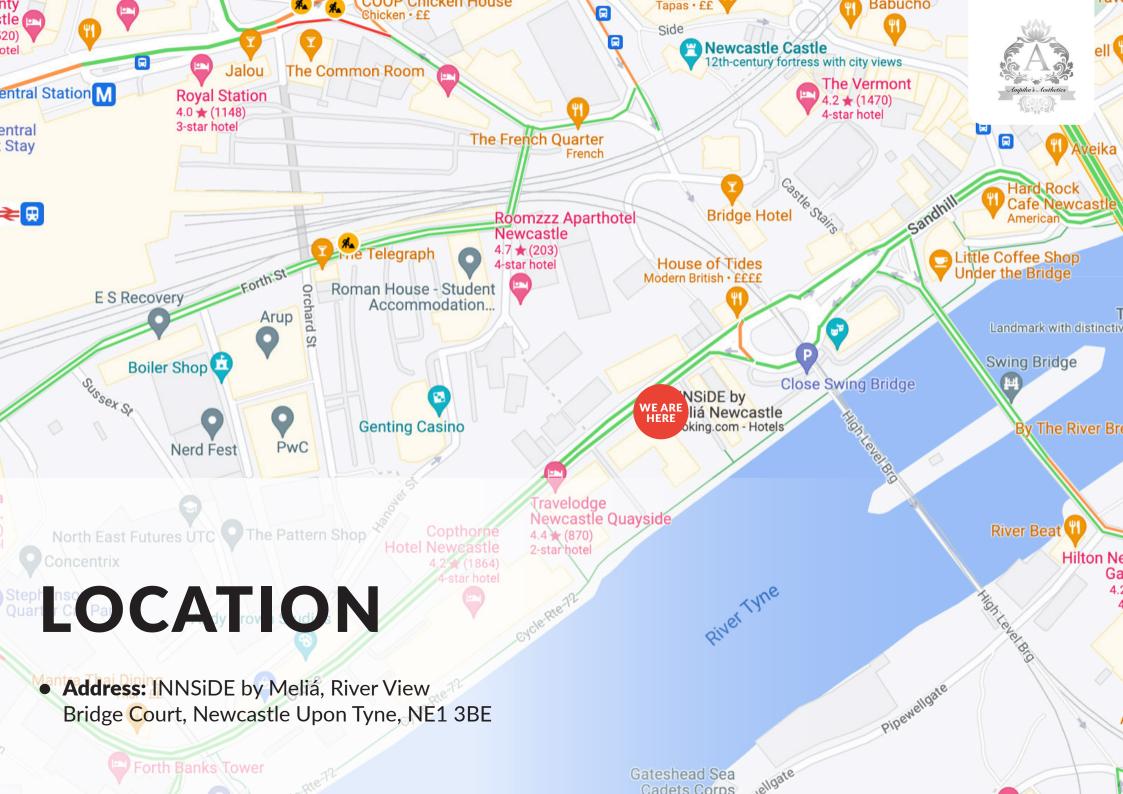

### ACCOMMODATION

• INNSiDE by Meliá
River View, Bridge Court, Newcastle Upon Tyne, NE1 3BE
Ampika's Aesthetics training Location

Hotel Indigo
 2/8 Fenkle Street, Newcastle Upon Tyne, NE1 5XU
 Travel time: 8 minute walk to Ampika's Aesthetics