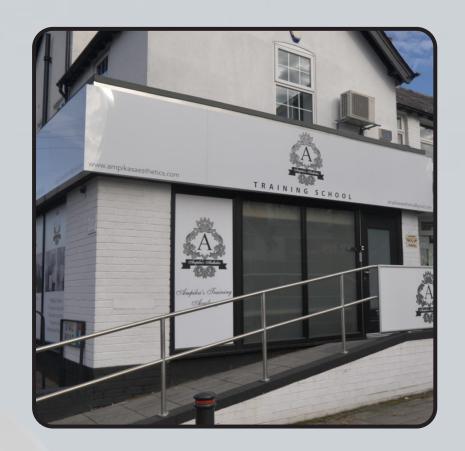

## ARRIVAL

All classes start at 9:00am prompt. You are to arrive at 8:50am ready to start each day.

The courses finish at approximately 5:30pm each day but may vary depending on your course content.