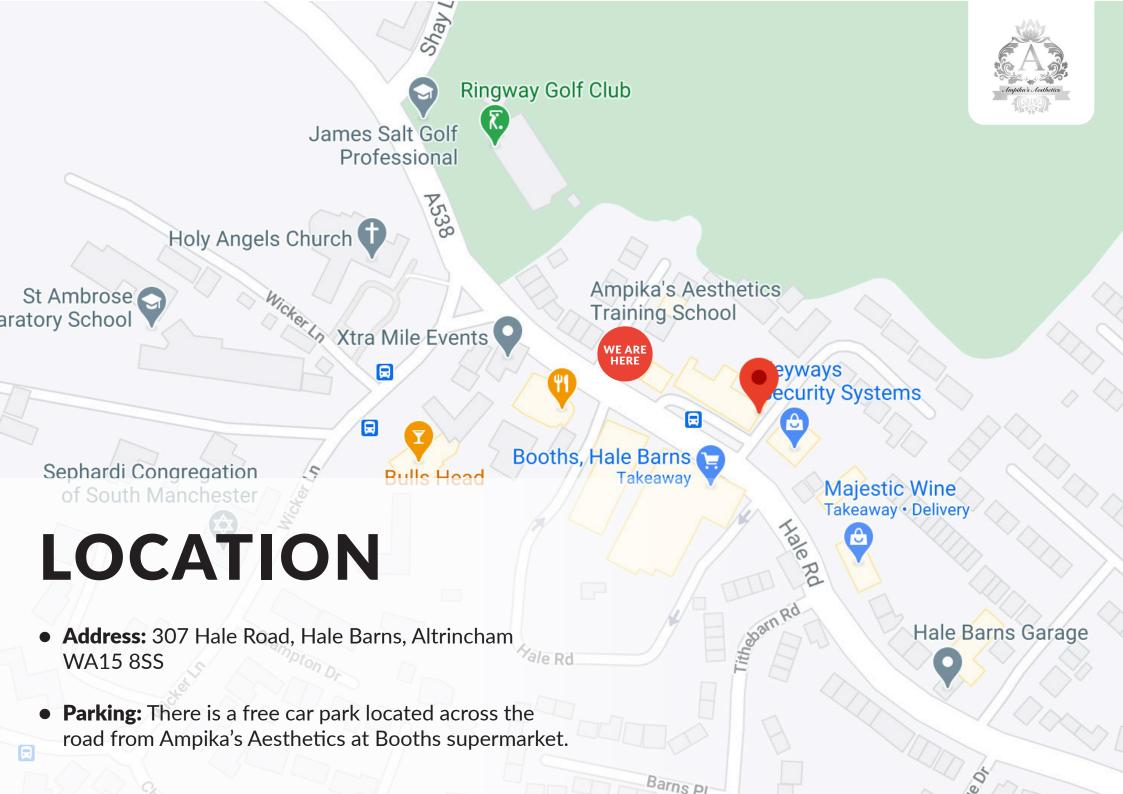

#### ACCOMMODATION

 Bulls Head: Wicker Ln, Hale Barns, Altrincham WA15 0HG

Travel Time: 2 minute walk to Ampika's Aesthetics.

- Manchester Airport: Premiere Inn, Runger Lane, Wilmslow Road, Manchester Airport, M90 5DL Travel Time: 8 minute drive to Ampika's Aesthetics.
- Marriot Hotel: Hale Road, Hale Barns, Manchester WA15 8XW
  - Travel Time: 3 minute drive to Ampika's Aesthetics.
- Hale Barns House: Oak Croft, Hale, WA15 8UU Travel Time: 3 minute drive to Ampika's Aesthetics.
- Holiday Inn: Runger Lane, Manchester Airport, Manchester, M90 5DL
  Travel Time: 6 minute drive to Ampika's Aesthetics.
- Airbnb in Hale Barns