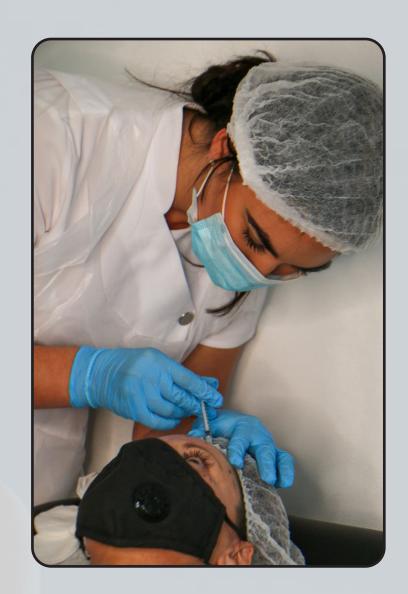

### TIMETABLE

The one day course is split between practical and theory-based modules including:

- Anatomy & Physiology recap
- Product discussion (NUCLEFILL)
- Techniques taught bap/mesotherapy/cannual
- Areas covered includes face/body/eyes
- Client suitability assessment and consultation
- Aftercare
- Side effects and complications
- Practice on a live model