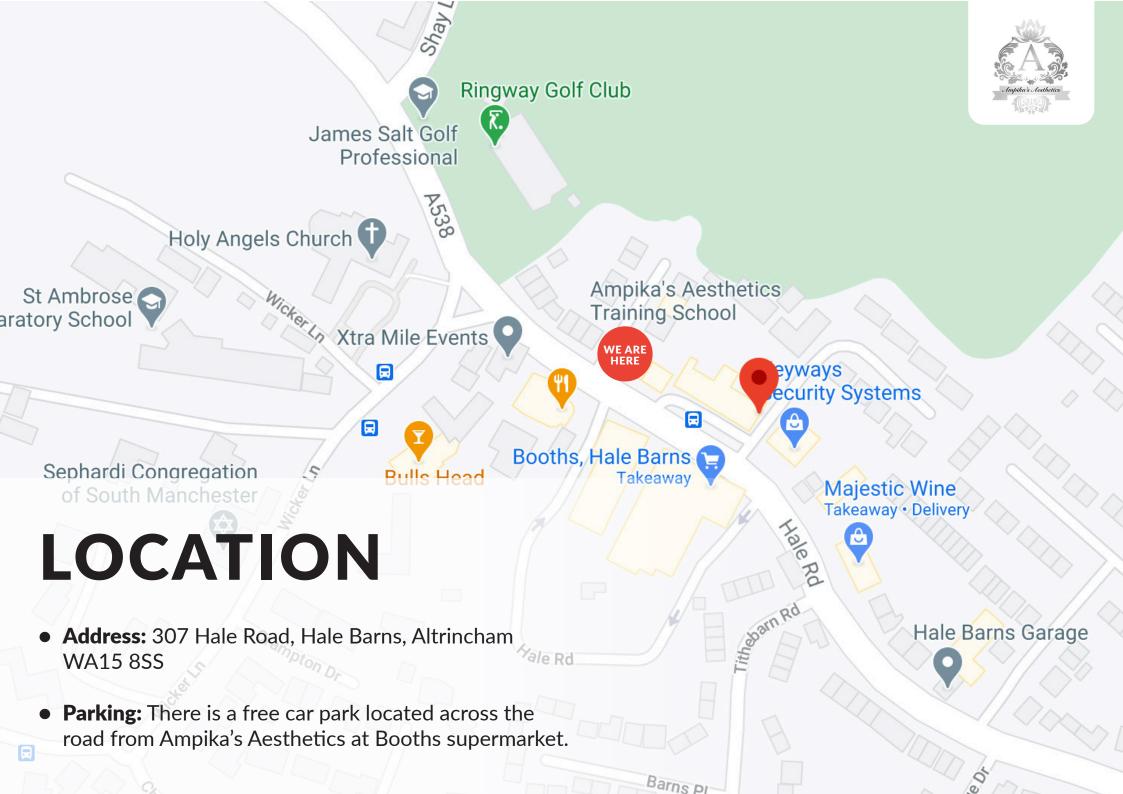

#### **TRANSPORT**

• **Bus:** There is a bus stop directly outside the training academy. Services 88, 288 and 284 stop here.

• **Tram:** The nearest tram stop to Ampika's Aesthetics is the Manchester Airport line. This stop is 3 miles from the academy.

 Train: The nearest train station to our academy is Hale Station as it's only 2 miles away. Another close by station is Manchester Airport which has access to more lines.

• **Taxi:** As we are situated near the airport, there is always a high number of taxi services available in the area at short notice. Uber's also available.

#### ACCOMMODATION

 Bulls Head: Wicker Ln, Hale Barns, Altrincham WA15 0HG

Travel Time: 2 minute walk to Ampika's Aesthetics.

- Manchester Airport: Premiere Inn, Runger Lane, Wilmslow Road, Manchester Airport, M90 5DL Travel Time: 8 minute drive to Ampika's Aesthetics.
- Marriot Hotel: Hale Road, Hale Barns, Manchester WA15 8XW
  - Travel Time: 3 minute drive to Ampika's Aesthetics.
- Hale Barns House: Oak Croft, Hale, WA15 8UU Travel Time: 3 minute drive to Ampika's Aesthetics.
- Holiday Inn: Runger Lane, Manchester Airport, Manchester, M90 5DL
   Travel Time: 6 minute drive to Ampika's Aesthetics.
- Airbnb in Hale Barns