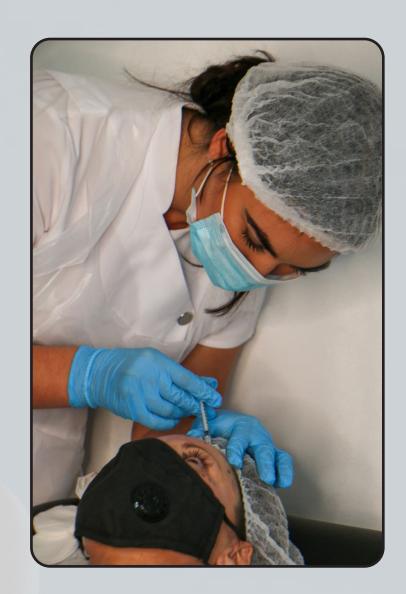

## TIMETABLE

The one day course is split between practical and theory-based modules including

- Anatomy & Physiology recap
- Product discussion
- Techniques taught
- Client suitability assessment and consultation
- Aftercare
- Side effects and complications
- Practice on a live model