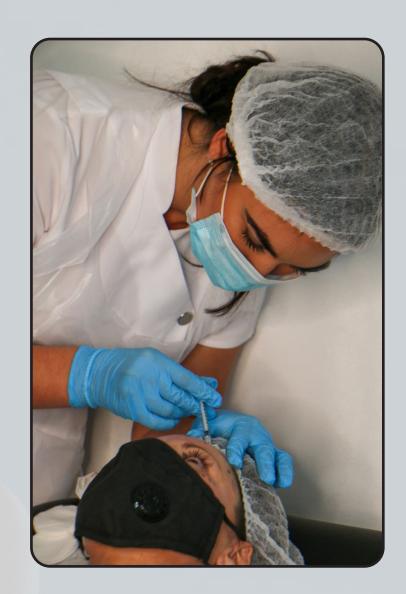

# **TIMETABLE**

The one day course is split between practical and theory-based modules including

- Anatomy & Physiology recap
- Product discussion
- Techniques taught /mesotherapy/ stamping/ microneedling
- Venepuncture / centrafuse
- Areas covered includes
- Client suitability assessment and consultation
- Aftercare
- Side effects and complications
- Practice on a live model