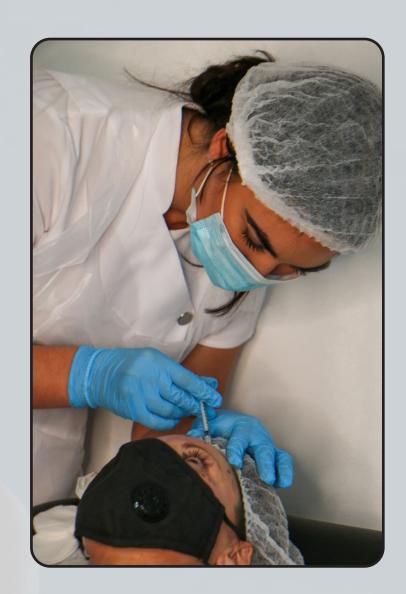

## TIMETABLE

The one day course is split between practical and theory-based modules including

- Anatomy & Physiology recap
- Product discussion
- Techniques taught
- Areas covered includes
- Client suitability assessment and consultation
- Aftercare
- Side effects and complications
- Practice on a live model