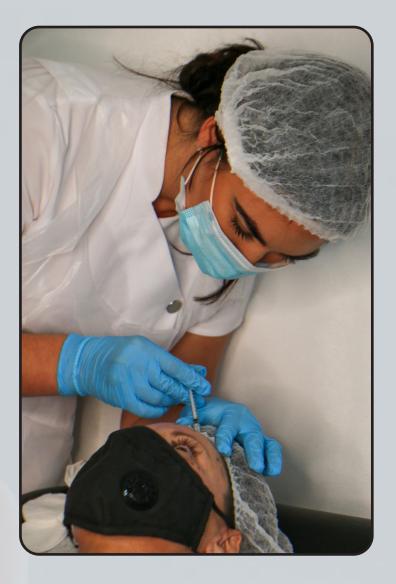

### VITAMIN D IM INJECTIONS COURSE OVERVIEW

By Ampika's Aesthetics

### The one day course is split between practical and theory-based modules including

- Anatomy & Physiology recap
- Product discussion
- Techniques taught
- Areas covered includes
- Client suitability assessment and consultation
- Aftercare
- Side effects and complications
- Practice on a live model