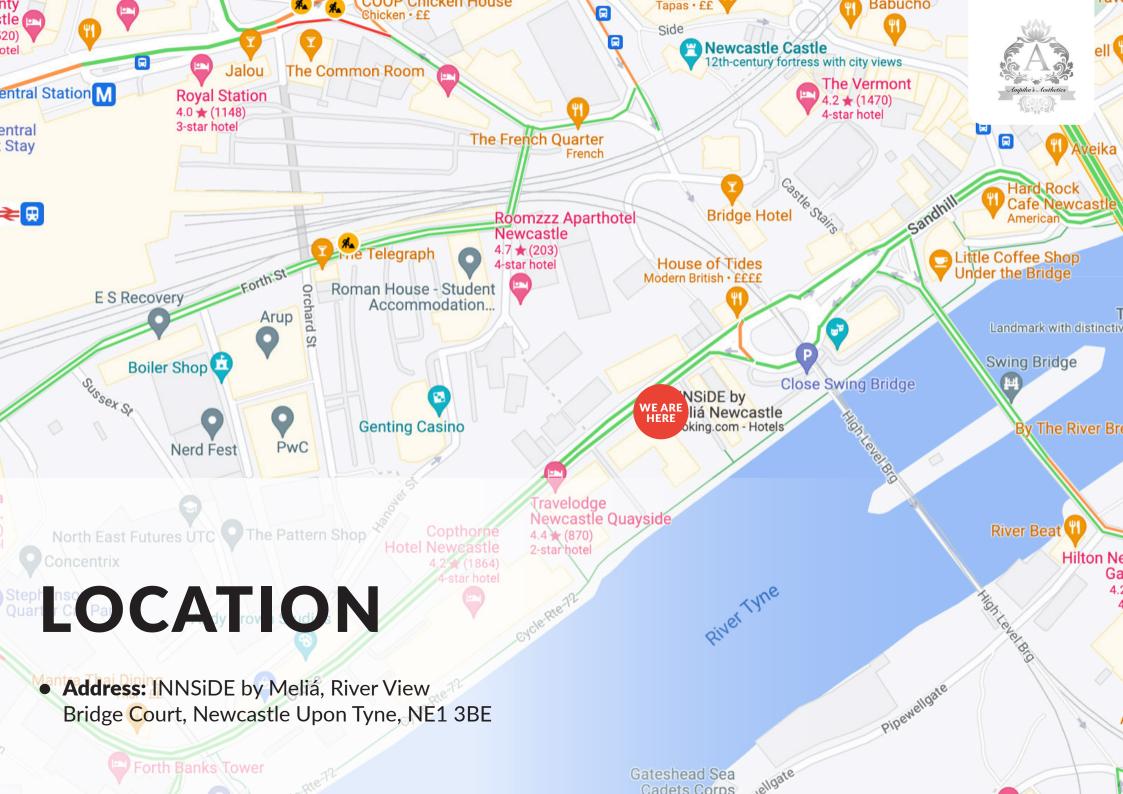

# TRANSPORT

#### • Travelling by Car

From the A1 in any direction, continue to follow until reaching signs for A184 Gateshead/Newcastle (Centre). Take the slip road and continue to follow A184 St James' Road over the bridge. Remain in the left lane. At the roundabout, take the 1st exit onto Scotswood Road and then follow signs for B1600 Quayside, leading onto Railway Street. Continue to follow B1600 for around 1 mile. Once passing under the bridge, the Hotel will be on the right.

#### • Travelling by Train

INNSIDE by Meliá is just an 8 minute walk from Newcastle Train Station on Neville Street. Come out of the station and Turn right onto Neville St/A186. Continue onto Westgate Rd/A186. Turn right onto Clavering Pl. Turn left at the end of the road and you will find the hotel opposite.

### • INNSiDE by Meliá

**River View, Bridge Court, Newcastle Upon Tyne, NE1 3BE** Ampika's Aesthetics training Location