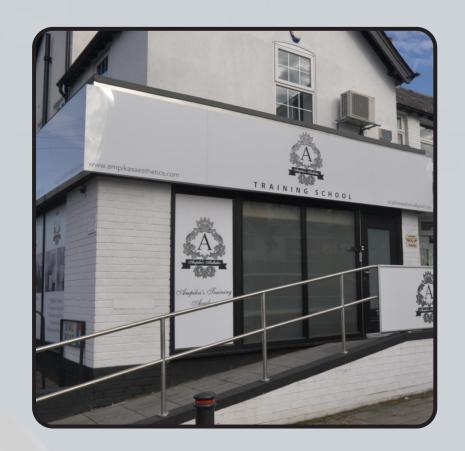

### **TRANSPORT**

• **Bus:** There is a bus stop directly outside the training academy. Services 88, 288 and 284 stop here.

• **Tram:** The nearest tram stop to Ampika's Aesthetics is the Manchester Airport line. This stop is 3 miles from the academy.

 Train: The nearest train station to our academy is Hale Station as it's only 2 miles away. Another close by station is Manchester Airport which has access to more lines.

• **Taxi:** As we are situated near the airport, there is always a high number of taxi services available in the area at short notice. Uber's also available.