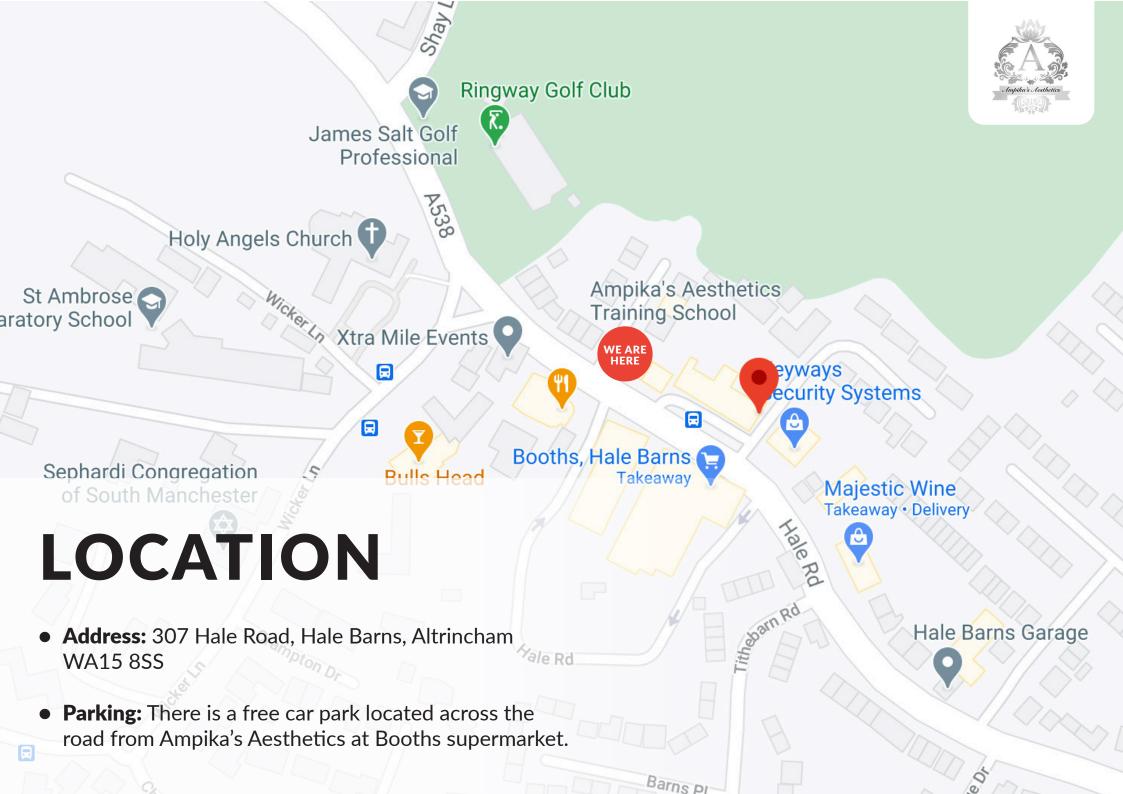

### **TRANSPORT**

• **Bus:** There is a bus stop directly outside the training academy. Services 88, 288 and 284 stop here.

• **Tram:** The nearest tram stop to Ampika's Aesthetics is the Manchester Airport line. This stop is 3 miles from the academy.

 Train: The nearest train station to our academy is Hale Station as it's only 2 miles away. Another close by station is Manchester Airport which has access to more lines.

• **Taxi:** As we are situated near the airport, there is always a high number of taxi services available in the area at short notice. Uber's also available.