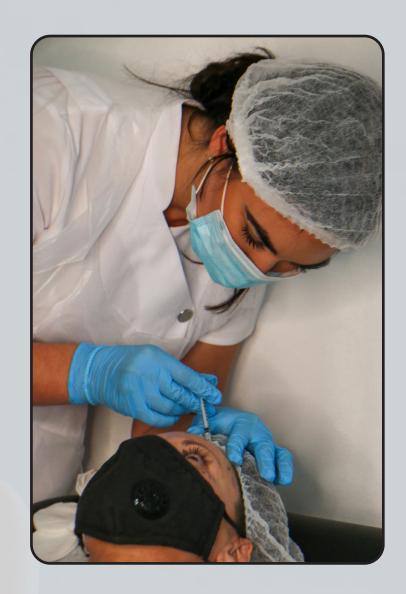

# **TIMETABLE**

The one day course is split between practical and theory-based modules including

- Anatomy & Physiology recap
- Product discussion
- Techniques taught /mesotherapy/ stamping/ microneedling
- Venepuncture / centrafuse
- Areas covered includes
- Client suitability assessment and consultation
- Aftercare
- Side effects and complications
- Practice on a live model